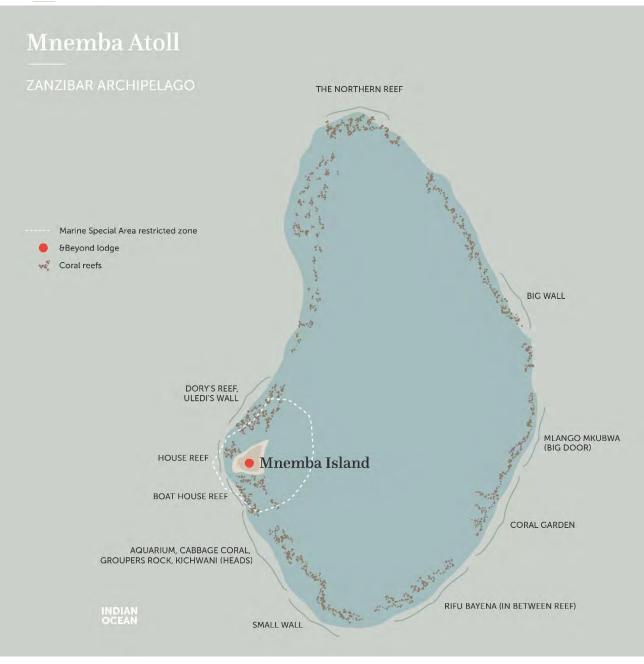

### &Beyond Mnemba Island Lodge

ZANZIBAR OPENING 01 OCTOBER 2024 ZANZIBAR AREA MAP

#### &BEYOND MNEMBA ISLAND

100