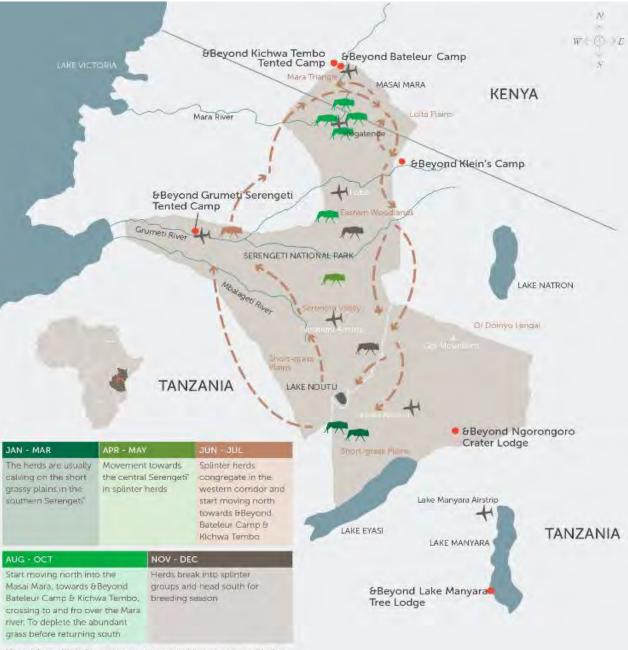

EAST AFRICA'S GREAT MIGRATION

\*6Beyond's Sevenged Under Canvas is a luxury mobile camp dist follows the movement of the Great Migration, endeavouring to get our guests as close as to this fantastic wildVe spectacle as possible

### Kenya

EAST AFRICA'S GREAT MIGRATION

\*6Beyond's Sevenged Under Canvas is a luxury mobile camp dist follows the movement of the Great Migration, endeavouring to get our guests as close as to this fantastic wildVe spectacle as possible

# **Bateleur Camp**

MASAI MARA

EAST AFRICA'S GREAT MIGRATION

\*6Beyond's Sevenged Under Canvas is a luxury mobile camp dist follows the movement of the Great Migration, endeavouring to get our guests as close as to this fantastic wildVe spectacle as possible