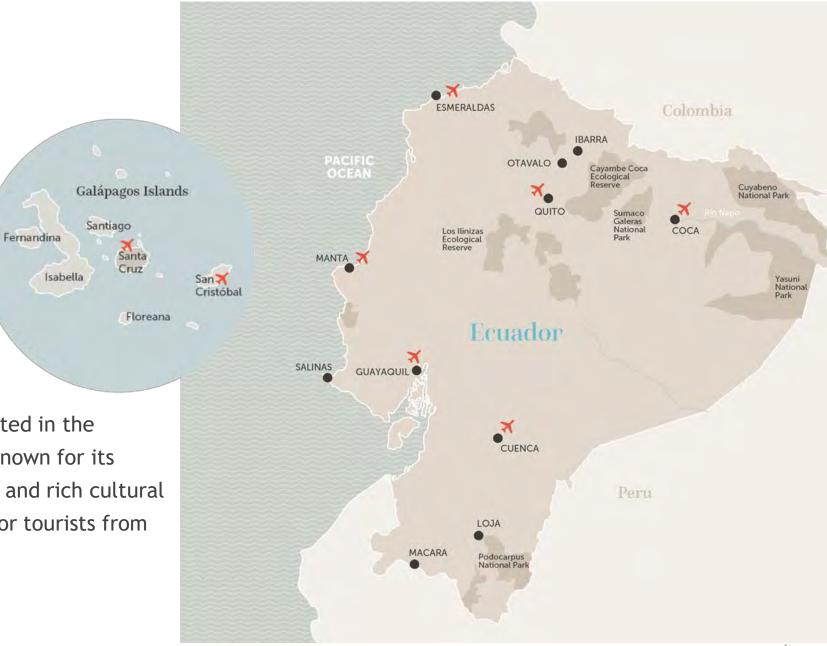

### SOUTH AMERICA | GETTING THERE

- 1. Quito
- 2. Galapagos Islands
- 3. Ecuadorian Amazon
- 4. Otavalo & Cloud Forest

Ecuador is a small but diverse country located in the northwestern part of South America. It is known for its incredible natural beauty, diverse wildlife, and rich cultural heritage, making it a popular destination for tourists from around the world.