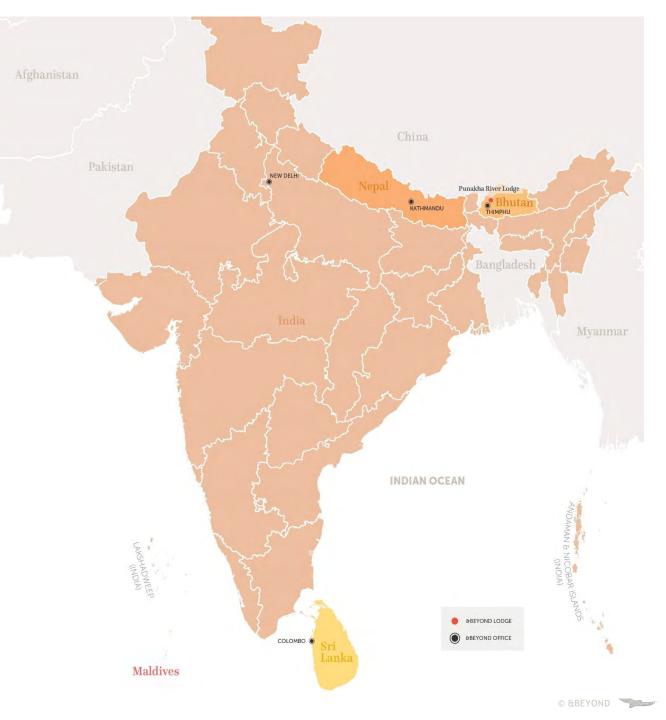

#### &BEYOND ASIA

&BEYOND INDIA

• DMC office opened in 2006

&BEYOND BHUTAN

- DMC office opened in 2010
- Punakha River Lodge opened in 2023

#### &BEYOND SRI LANKA

• DMC office opened in 2012

#### &BEYOND NEPAL

• DMC office opened in 2014

We also operate in Tibet via our office in Nepal and in The Maldives from our office in Delhi

## BHUTAN

SINGAPORE