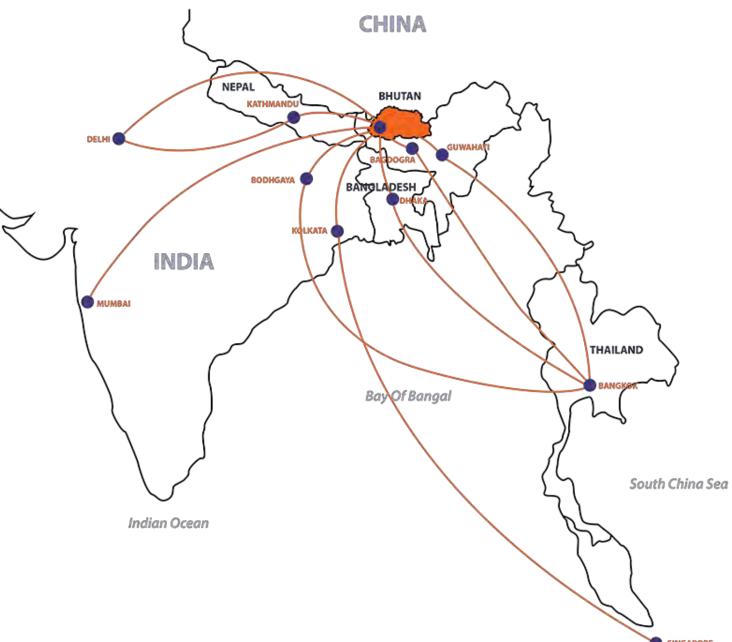

#### &BEYOND ASIA

&BEYOND INDIA

• DMC office opened in 2006

&BEYOND BHUTAN

- DMC office opened in 2010
- Punakha River Lodge opened in 2023

#### &BEYOND SRI LANKA

• DMC office opened in 2012

#### &BEYOND NEPAL

• DMC office opened in 2014

We also operate in Tibet via our office in Nepal and in The Maldives from our office in Delhi

## BHUTAN

SINGAPORE