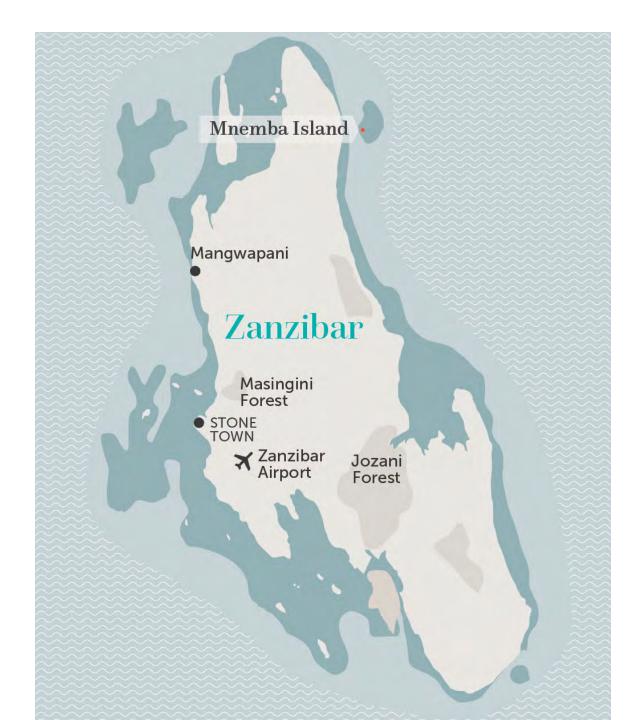

### &Beyond Mnemba Island Lodge

ZANZIBAR OPENING 01 OCTOBER 2024 ZANZIBAR AREA MAP