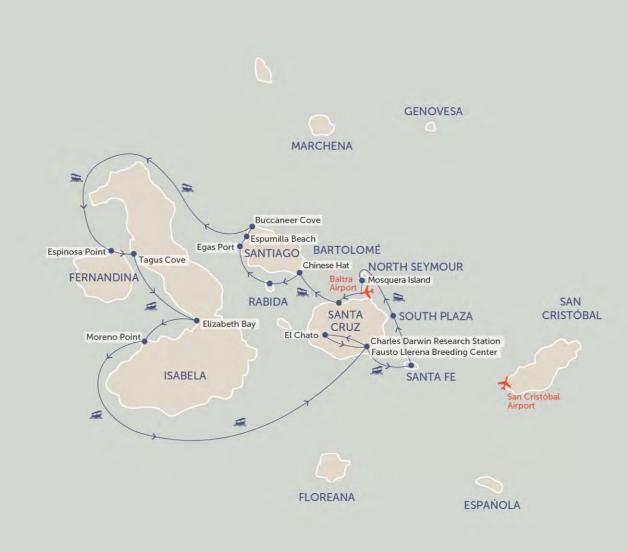

### SOUTH AMERICA | GETTING THERE

- 1. Quito
- 2. Galapagos Islands
- 3. Ecuadorian Amazon
- 4. Otavalo & Cloud Forest

Ecuador is a small but diverse country located in the northwestern part of South America. It is known for its incredible natural beauty, diverse wildlife, and rich cultural heritage, making it a popular destination for tourists from around the world.

## GALAPAGOS | GETTING THERE