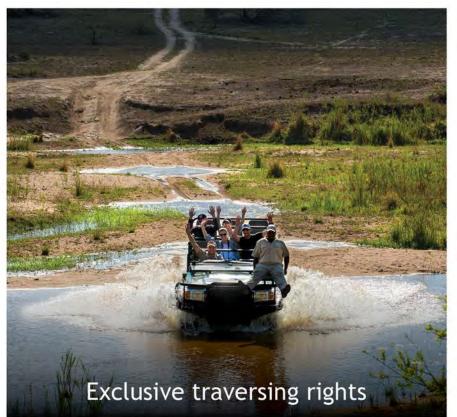

#### DRIVE ME AROUND EAST AFRICA PRIVATE VEHICLE OFFERING

- From USD 6 290 per person
- Savings 20% 29% (subject to season)
- Privately guided land based safari
- &Beyond Private Guide throughout
- 8 days / 7-nights with a vehicle, guide and one flight
- Min of 2 Guests
- Max of 3 lodges