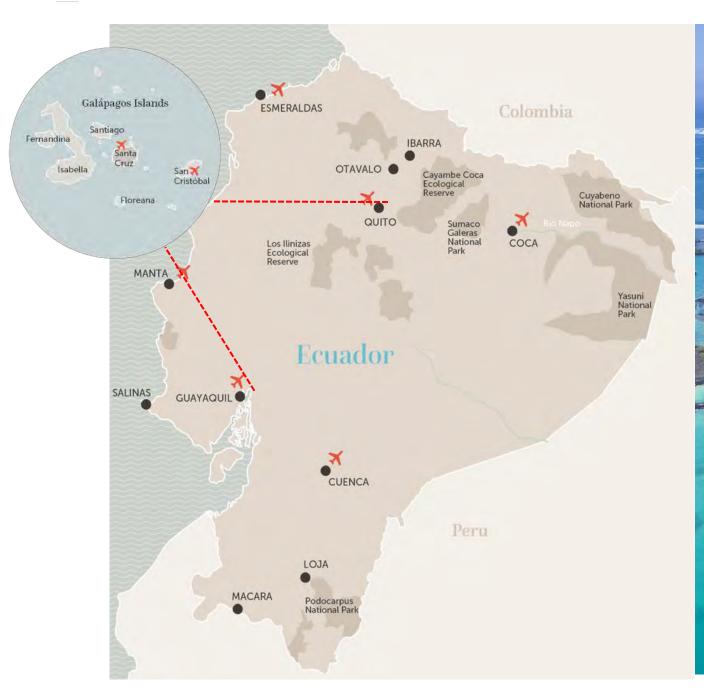

JOURNEY



PRIVATELY GUIDED AND HOSTED BY LOCAL SPECIALISTS AND SKILLED GUIDES



TRACK THE ELUSIVE SNOW LEOPARD AND LEARN MORE ABOUT ITS IMPORTANT CONSERVATION



TREK THE HIMALAYA IN SEARCH OF OTHER WILDLIFE LIKE THE IBEX AND BHARAL



MEANDER THROUGH BUSTLING CITIES. EXPLORING ANCIENT SITES AND TEMPLES



# South America

### SOUTH AMERICA | GETTING THERE





- 1. Quito
- 2. Galapagos Islands
- 3. Ecuadorian Amazon
- 4. Otavalo & Cloud Forest

Ecuador is a small but diverse country located in the northwestern part of South America. It is known for its incredible natural beauty, diverse wildlife, and rich cultural heritage, making it a popular destination for tourists from around the world.



# &Beyond Galapagos Explorer

ECUADOR FIRST SAIL 15 JULY 2024

## GALAPAGOS | GETTING THERE





#### &BEYOND GALAPAGOS EXPLORER | THE BEST OF THE GALAPAGOS EAST





### &BEYOND GALAPAGOS EXPLORER | BEST OF THE GALAPAGOS WEST







GALAPAGOS | ICONIC WILDLIFE







&BEYOND GALAPAGOS EXPLORER | AL FRESCO DINING AREA & BAR

















100

### SOUTH AMERICA | GETTING THERE







# &Beyond Vira Vira

CHILEAN LAKE DISTRICT



# &BEYOND VIRA VIRA | GUEST AREA





#### &BEYOND VIRA VIRA | GUEST DINING





# & Beyond Vira Vira

New York











## & Beyond Vira Vira

CASA HACIENDA







### &BEYOND VIRA VIRA | CASA HACIENDA DINING







and the second second























12



### &Beyond Mnemba Island Lodge

ZANZIBAR OPENING 01 OCTOBER 2024 ZANZIBAR AREA MAP





#### &BEYOND MNEMBA ISLAND





100

### CORAL REEF RESTORATION PROJECT | STARTED WITH 5 TABLES