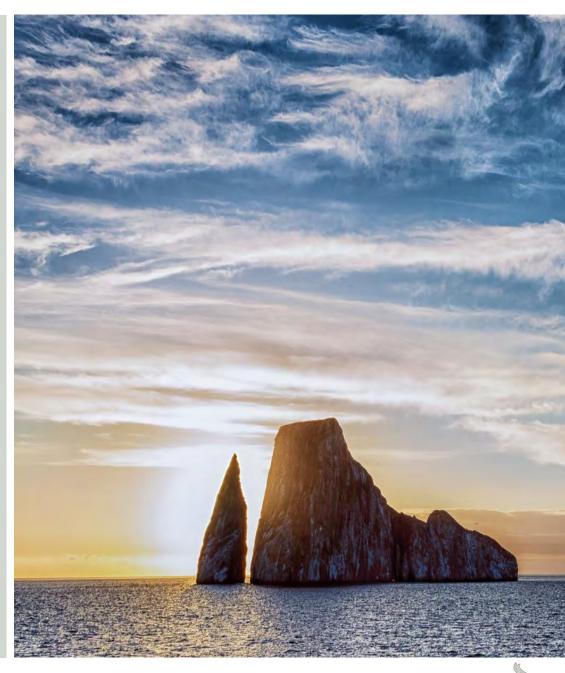

# &Beyond Galapagos Explorer

ECUADOR FIRST SAIL 15 JULY 2024

## GALAPAGOS | GETTING THERE