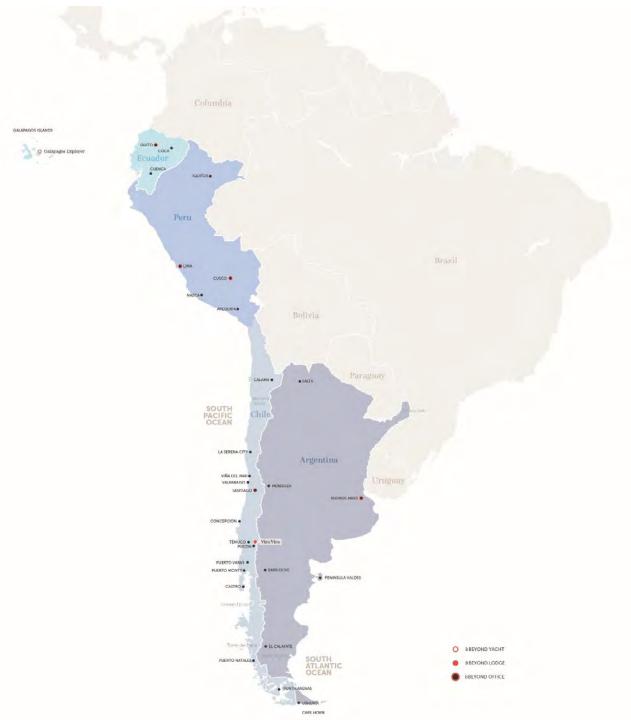

# South America

### SOUTH AMERICA | GETTING THERE

- 1. Quito
- 2. Galapagos Islands
- 3. Ecuadorian Amazon
- 4. Otavalo & Cloud Forest

Ecuador is a small but diverse country located in the northwestern part of South America. It is known for its incredible natural beauty, diverse wildlife, and rich cultural heritage, making it a popular destination for tourists from around the world.

### SOUTH AMERICA | GETTING THERE