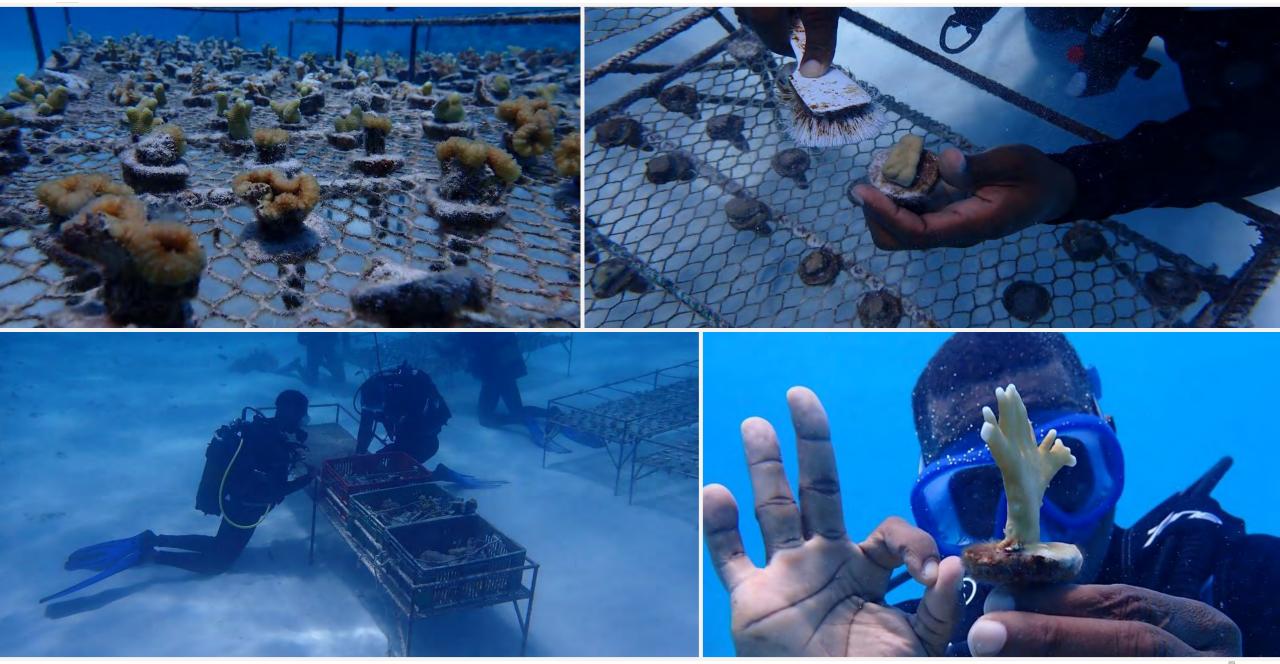

### CORAL REEF RESTORATION PROJECT | STARTED WITH 5 TABLES

### OCEANS WITHOUT BORDERS | CORAL REEF RESTORATION |