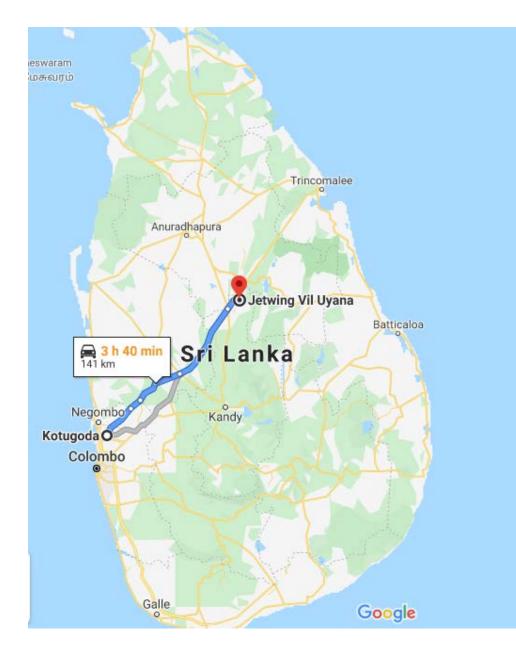

#### JOURNEY OVERVIEW - ULTIMATE HIGHLIGHTS OF SRI LANKA

- 10 nights / 11 days
- 1 The Wallawwa ,Kotugoda (Day 1)
- 2 Vil Uyana, Sigiriya (Day 2,3)
- 3 Ceylon Tea Trails, Hatton (Day 4,5)
- 4 Wild Coast, Yala (Day 6,7)
- 5 Cape Weligama, Weligama (Day

#### DAY 2 - DRIVE TO THE CULTURAL TRIANGLE