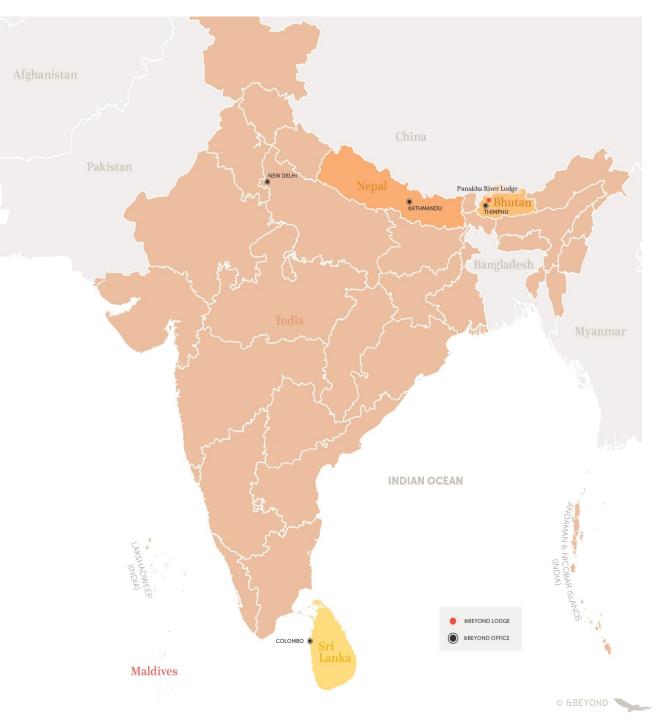

### &BEYOND ASIA

&BEYOND INDIA

• DMC office opened in 2006

&BEYOND BHUTAN

- DMC office opened in 2010
- Punakha River Lodge opened in 2023

#### &BEYOND SRI LANKA

• DMC office opened in 2012

#### &BEYOND NEPAL

• DMC office opened in 2014

We also operate in Tibet via our office in Nepal and in The Maldives from our office in Delhi

- 1. "Tear Drop" shaped island and was known as Ceylon before 1972.
- 2. Has tropical climate north eastern monsoon and south western monsoon.
- 3. Buddhism is major religion (70%) followed by Hinduism (13%), Islam (10%) and Christianity (7%)
- 4. Literacy rate : Approx. 92%
- 5. Commercial Capital: Colombo
- 6. Currency Sri Lankan Rupees (LKR)
- 7. Population Approx. 22 Million
- 8. Although cricket is most popular sport in Sri Lanka but the national sport is Volleyball.