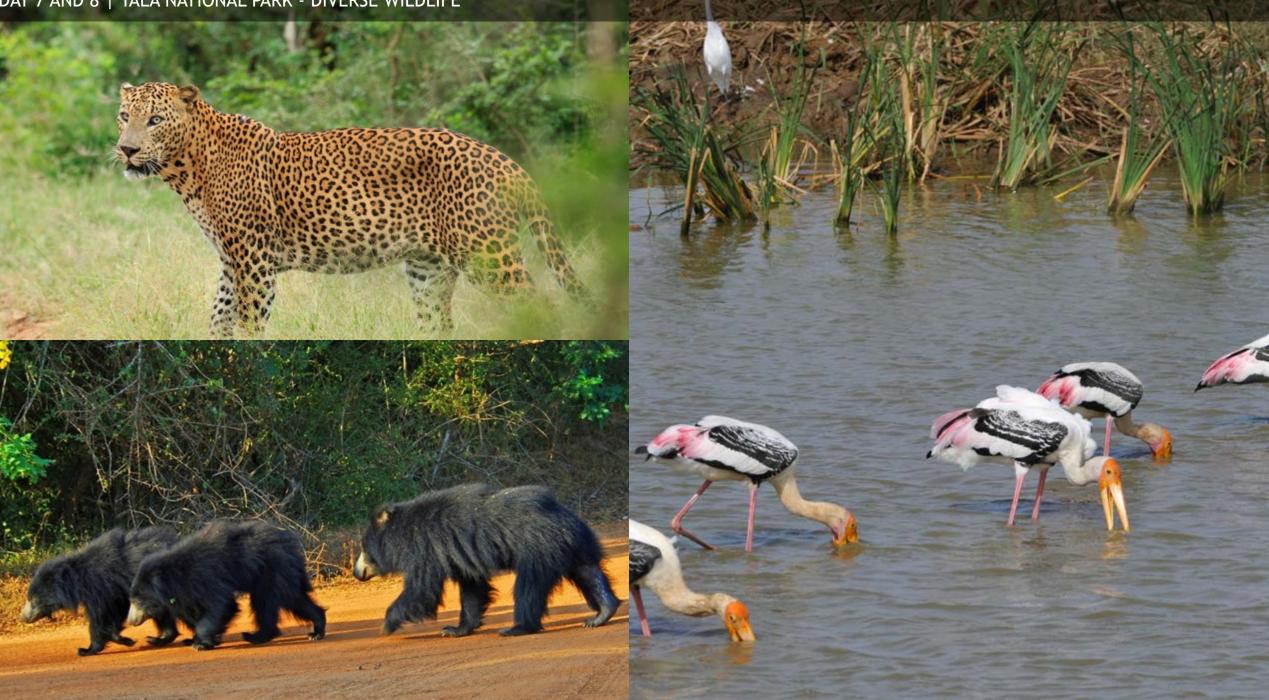

#### DAY 7 | YALA NATIONAL PARK | DRIVE OR FLY FROM THE HILL COUNTRY

CHI CINA SINCES LITER CIPRIE MARINE TALA NATIONAL PAR AR-CAE

靈

....

Cinnomon Dir

YALA NATIONAL PARK - ARRAY OF WILDLIFE CONTINUES