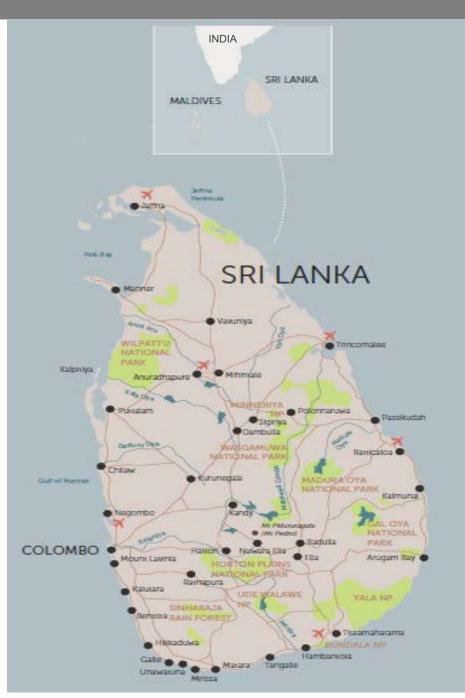

#### &BEYOND SRI LANKA

• DMC office opened in 2012

#### &BEYOND NEPAL

• DMC office opened in 2014

We also operate in Tibet via our office in Nepal and in The Maldives from our office in Delhi

- 1. "Tear Drop" shaped island and was known as Ceylon before 1972.
- 2. Has tropical climate north eastern monsoon and south western monsoon.
- 3. Buddhism is major religion (70%) followed by Hinduism (13%), Islam (10%) and Christianity (7%)
- 4. Literacy rate : Approx. 92%
- 5. Commercial Capital: Colombo
- 6. Currency Sri Lankan Rupees (LKR)
- 7. Population Approx. 22 Million
- 8. Although cricket is most popular sport in Sri Lanka but the national sport is Volleyball.