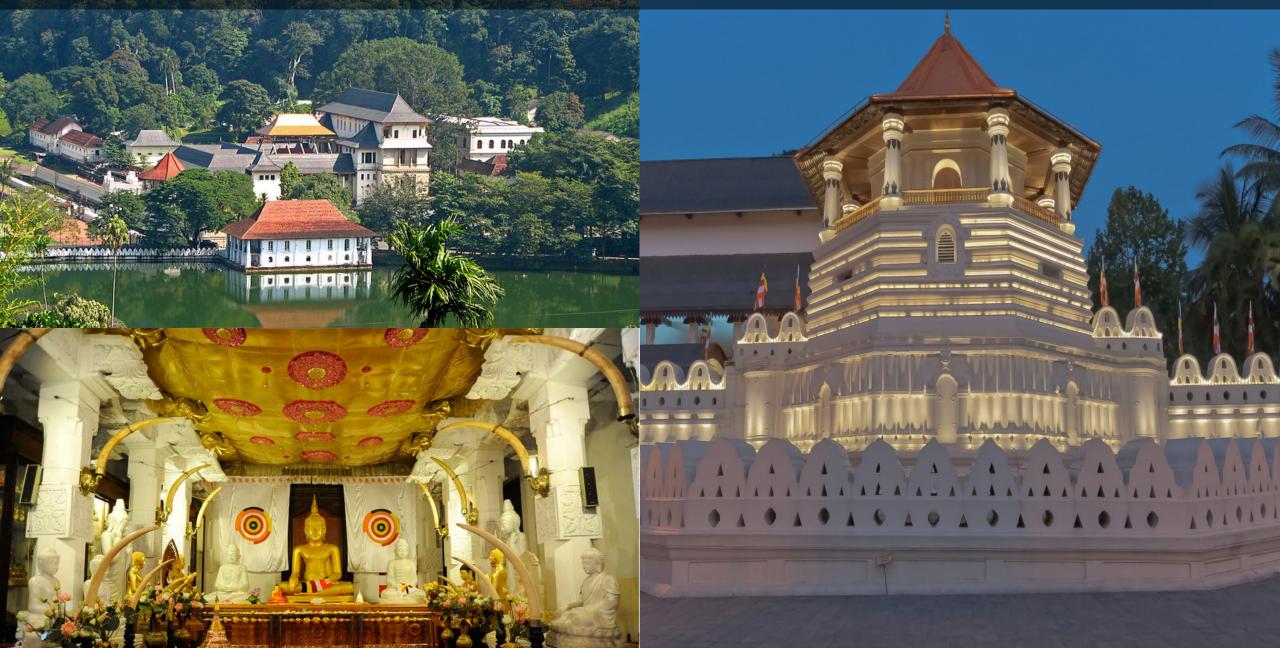

#### DAY 4 - DIRECTION - KANDY

© &BEYOND

DAY 4 | VISIT THE TEMPLE OF THE SACRED TOOTH RELIC, KANDY

CEE Dendord Dolla.