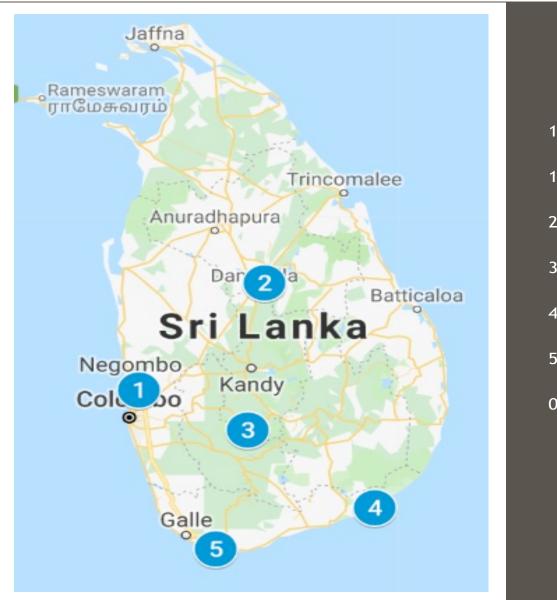

#### JOURNEY OVERVIEW - ULTIMATE HIGHLIGHTS OF SRI LANKA

- 10 nights / 11 days
- 1 The Wallawwa ,Kotugoda (Day 1)
- 2 Vil Uyana, Sigiriya (Day 2,3)
- 3 Ceylon Tea Trails, Hatton (Day 4,5)
- 4 Wild Coast, Yala (Day 6,7)
- 5 Cape Weligama, Weligama (Day

08,09,10)