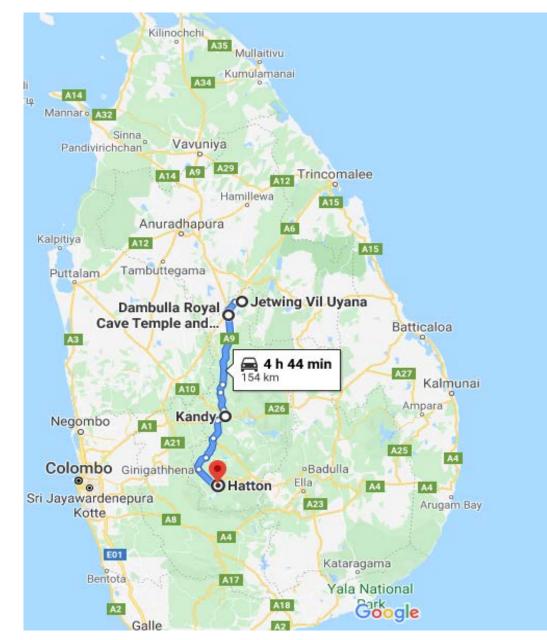

#### DAY 4 - DIRECTION - KANDY

© &BEYOND

DAY 4 | VISIT THE TEMPLE OF THE SACRED TOOTH RELIC, KANDY

CEE Dendord Dolla.

### DAY 5 | SCENIC TRAIN JOURNEY KANDY - TEA COUNTRY (OPTIONAL)

### DAY 5 | ARRIVE IN THE TEA COUNTRY HATTON

DAY 6- REJUVINATE IN THE TEA COUNTRY