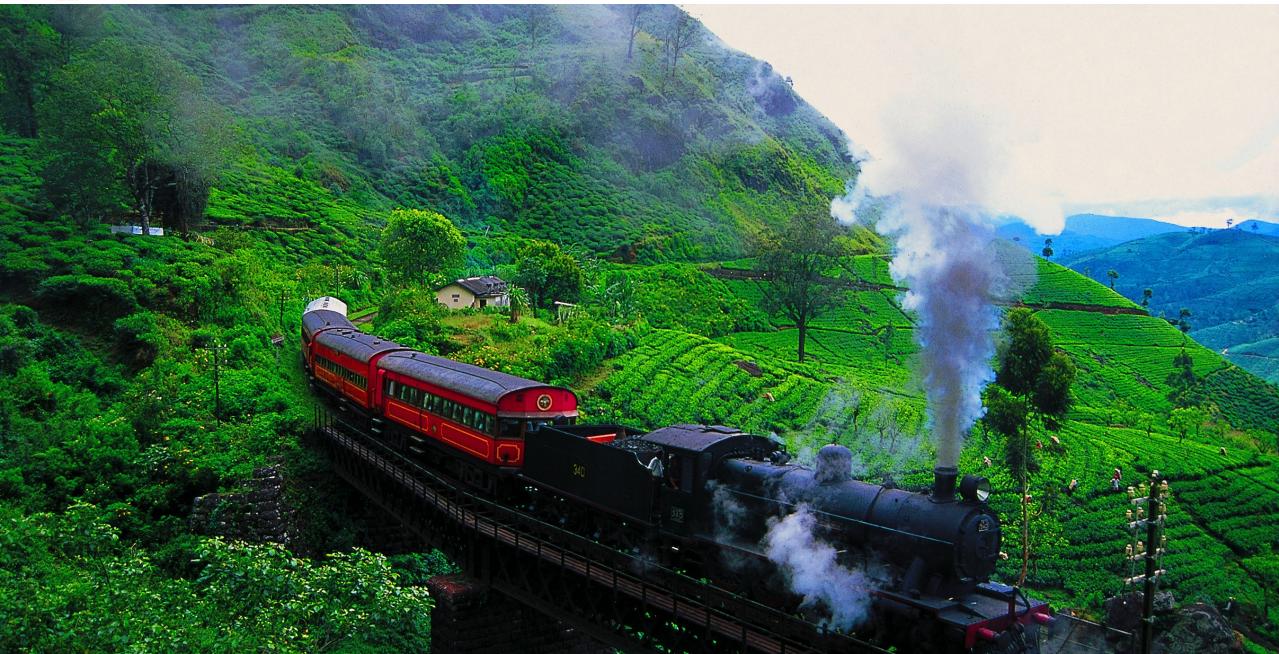

### DAY 5 | SCENIC TRAIN JOURNEY KANDY - TEA COUNTRY (OPTIONAL)

### DAY 5 | ARRIVE IN THE TEA COUNTRY HATTON

DAY 6- REJUVINATE IN THE TEA COUNTRY