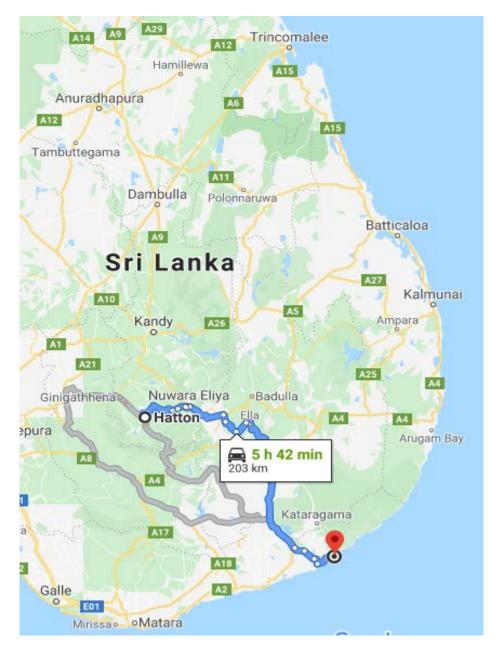

### DAY 5 | ARRIVE IN THE TEA COUNTRY HATTON

DAY 6- REJUVINATE IN THE TEA COUNTRY

#### DAY 7 - DIRECTION - YALA

© &BEYOND

#### DAY 7 | YALA NATIONAL PARK | DRIVE OR FLY FROM THE HILL COUNTRY

CHI CINA SINCES LITER CIPRIE MARINE TALA NATIONAL PAR AR-CAE

靈

....

Cinnomon Dir

YALA NATIONAL PARK - ARRAY OF WILDLIFE CONTINUES