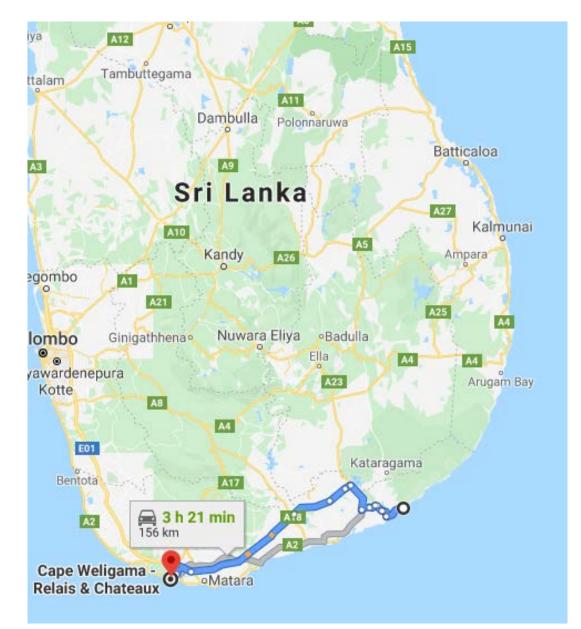

# DAY 9 | DRIVE FROM YALA TO THE SOUTHERN COAST OF WELIGAMA

### DAY 9 AND 10 | LUXURIATE AT CAPE WELLIGAMA (5 STAR)

SOUTH COAST | OTHER ACCOMMODATION OPTION 5 STAR | AMANGALLA

- AFF

TIM

m

IIIII