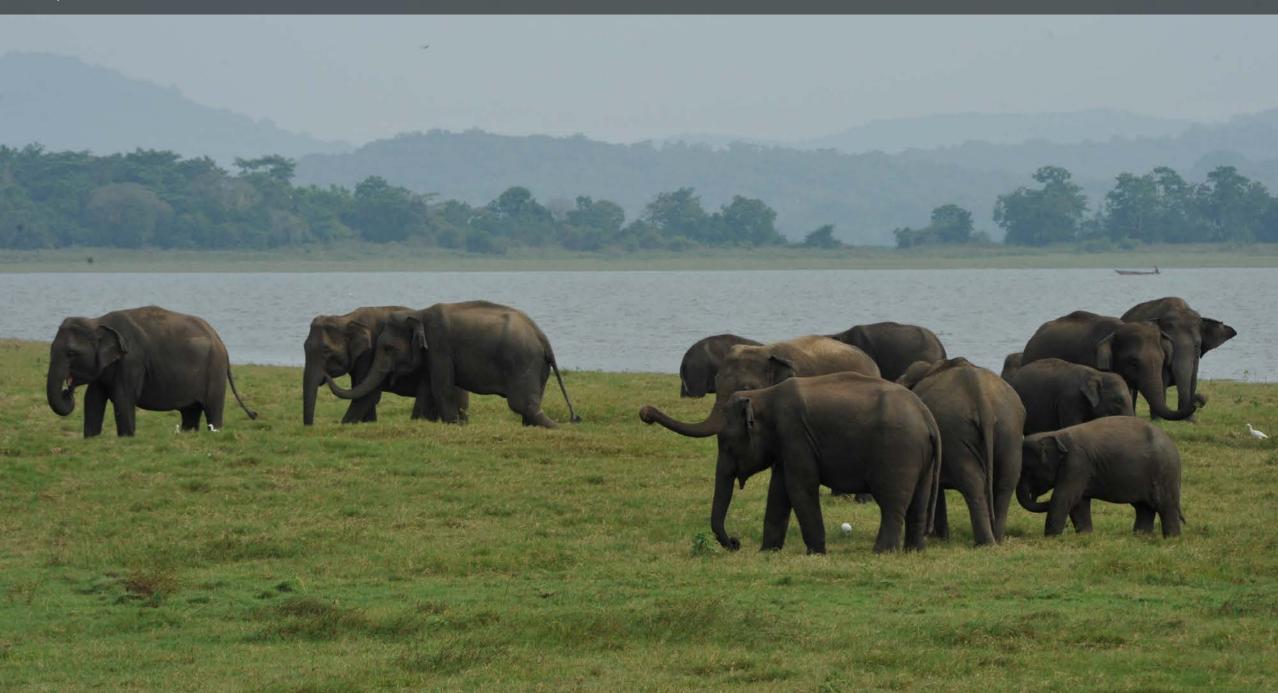

#### DAY 7 | YALA NATIONAL PARK | DRIVE OR FLY FROM THE HILL COUNTRY

CHI CINA SINCES LITER CIPRIE MARINE TALA NATIONAL PAR AR-CAE

靈

....

Cinnomon Dir

YALA NATIONAL PARK - ARRAY OF WILDLIFE CONTINUES