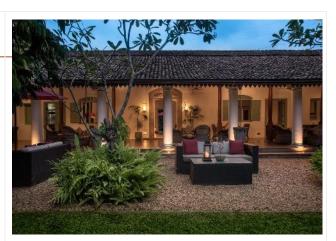

#### The Wallawwa, Kotugoda:

Nestled amongst three acres of magnificent manicured gardens, The Wallawwa is an old colonial manor house which has been lovingly restored to a luxury private hideaway.

The Wallawwa boutique hotel offers colonial charm and exceptional service within five acres of tropical landscaped gardens. 17 tastefully

furnished bedrooms and suites, spa, a la carte restaurant and a dedicated team of butlers ensures your every wish is catered for. The proximity to Colombo's Bandaranaike International Airport, only 30 minutes away, makes The Wallawwa an excellent choice for those who wish to have a relaxing stopover at the beginning of their holiday after their long inbound flight. Sit back and indulge in sumptuous cuisine, revitalising spa treatments, a leisurely swim and a superb night's sleep