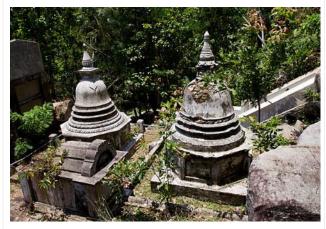

# Day 6 - Tangalle

After breakfast visit the Mulkirigala Rock Temple (approximately. 30 minutes' drive)

#### Mulkirigala Temple

Situated in Giruwa Pattu of Hambanthota District of Southern Sri Lanka, there are seven cave temples situated in five Terraced areas of different altitudes. They are the Lower Terrace (Patha Maluwa), Bo

Tree Terrace (Bodhi Maluwa), Great King's Temple Terrace (Raja Maha Vihara Maluwa), Upper Bo Tree Terrace (Uda Bodhi Maluwa) and Chetiya Terrace (Chaitya Maluwa). These terraces can be accessed comfortably through well paved granite paths and steps going right up to the Dagoba Terrace.

The Bo tree at the Upper Terrace is considered to be a shoot from one of the 32 saplings of Anuradhapura Jaya Sri Maga Bodhi planted at the said terrace during the reign of King Devanam Piyatissa. Mulkirigala temple is also considered to be one of the 64 temples constructed by King Kawantissa and was called as 'Muhudu Gira' then which dates back to the 3rd Century BCE . The Chetiya at Uppermost Terrace is considered to house Lord Buddha relics offered by the King Saddhatissa. According to Historical manuscripts, King Mahanaga, King Kawantissa, King Dutugemunu, and King Parakramabahu the Great, King Saddhatissa, King Valagamba, King Jetta Tissa I, and King Parakramabahu I are credited with construction work of the temple during their rein.