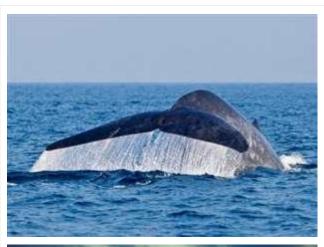

# Whale Watching, Mirissa:

Mirissa is regarded as the world's top location for watching blue whales with sightings occurring on most mornings during the season which spans from mid-November through to mid-April. The blue whales are resident

to the Indian Ocean and live year-round in these waters and encounters of mother and calves, pairs of males and females are recorded every season. Pods of spinner dolphin are seen on some mornings while sperm whales are occasionally seen especially around December and again in March-April sometimes in super pods numbering over 30 individuals. Bryde's whale, orca, Risso's dolphin, bottlenose dolphin and striped dolphin are among the other species of cetaceans which are seen a few times each season.