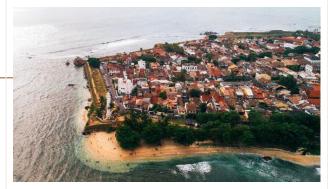

#### Dutch Fort Galle:

Set off on a guided walking tour of the Galle Fort, which was built by the Dutch in 1663. The 36-hectare (89 acres) Fort occupies most of the promontory that forms the older part of Galle and consists of an amazing collection of structures and cultures dating back through the centuries. Take a leisurely stroll along the ramparts with its panoramic views at sunset. The once sleepy Galle fort is now a vibrant and bustling area with a distinctively Mediterranean feel to it and is abuzz with activity. You can explore its narrow streets and laneways bustling with jewellery shops, numerous boutiques, cafes, and family homes.