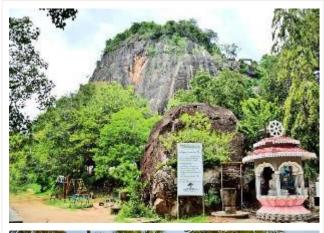

# Day 6 - Tangalle

After breakfast visit the Mulkirigala Rock Temple (approximately. 30 minutes' drive)

#### Mulkirigala Temple

Situated in Giruwa Pattu of Hambanthota District of Southern Sri Lanka, there are seven cave temples situated in five Terraced areas of different altitudes. They are the Lower Terrace (Patha Maluwa), Bo

Tree Terrace (Bodhi Maluwa), Great King's Temple Terrace (Raja Maha Vihara Maluwa), Upper Bo Tree Terrace (Uda Bodhi Maluwa) and Chetiya Terrace (Chaitya Maluwa). These terraces can be accessed comfortably through well paved granite paths and steps going right up to the Dagoba Terrace.

The Bo tree at the Upper Terrace is considered to be a shoot from one of the 32 saplings of Anuradhapura Jaya Sri Maga Bodhi planted at the said terrace during the reign of King Devanam Piyatissa. Mulkirigala temple is also considered to be one of the 64 temples constructed by King Kawantissa and was called as 'Muhudu Gira' then which dates back to the 3rd Century BCE . The Chetiya at Uppermost Terrace is considered to house Lord Buddha relics offered by the King Saddhatissa. According to Historical manuscripts, King Mahanaga, King Kawantissa, King Dutugemunu, and King Parakramabahu the Great, King Saddhatissa, King Valagamba, King Jetta Tissa I, and King Parakramabahu I are credited with construction work of the temple during their rein.