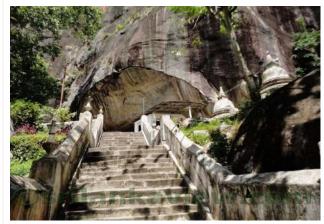

# Day 6 - Tangalle

After breakfast visit the Mulkirigala Rock Temple (approximately. 30 minutes' drive)

#### Mulkirigala Temple

Situated in Giruwa Pattu of Hambanthota District of Southern Sri Lanka, there are seven cave temples situated in five Terraced areas of different altitudes. They are the Lower Terrace (Patha Maluwa), Bo

Tree Terrace (Bodhi Maluwa), Great King's Temple Terrace (Raja Maha Vihara Maluwa), Upper Bo Tree Terrace (Uda Bodhi Maluwa) and Chetiya Terrace (Chaitya Maluwa). These terraces can be accessed comfortably through well paved granite paths and steps going right up to the Dagoba Terrace.

The Bo tree at the Upper Terrace is considered to be a shoot from one of the 32 saplings of Anuradhapura Jaya Sri Maga Bodhi planted at the said terrace during the reign of King Devanam Piyatissa. Mulkirigala temple is also considered to be one of the 64 temples constructed by King Kawantissa and was called as 'Muhudu Gira' then which dates back to the 3rd Century BCE . The Chetiya at Uppermost Terrace is considered to house Lord Buddha relics offered by the King Saddhatissa. According to Historical manuscripts, King Mahanaga, King Kawantissa, King Dutugemunu, and King Parakramabahu the Great, King Saddhatissa, King Valagamba, King Jetta Tissa I, and King Parakramabahu I are credited with construction work of the temple during their rein.