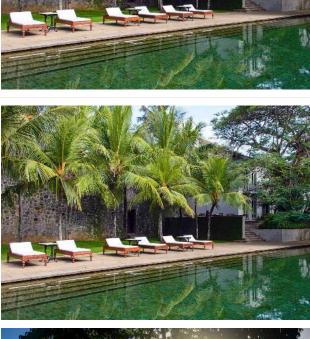

#### Amanwella, Tangalle

Situated amidst a mature coconut grove, fronting a crescent-shaped beach lies Amanwella, your luxury boutique beach experience in southern cost of Sri Lanka.

The resort derives its name by combining the words aman, or "peace" in Sanskrit, and wella, the Sinhalese name for "beach". Sri Lanka's most notable modern architect, Geoffrey Bawa, has influenced the design and aesthetics of Amanwella in the use of traditional materials that create a luxury retreat along the southern coast's rugged terrain. Steps lead to a unique 47 meter rectangular swimming pool with panoramic views of the Indian ocean. Overlooking the pool are two large sun terraces with sun loungers. Located in a coconut grove within walking distance from the sea is the Beach Club, an open pavilion with a wooden deck ideal for lounging with light informal dining. All 30 suites of this contemporary beachfront resort feature their own plunge pool and terrace. The property is linked by pathways with suites interspersed along the hillside to the west of the public areas, providing views of the ocean and beach flanked by two rocky headlands.

Spend 3 nights at Amanwella, Tangalle in an Ocean Hill Pool Suite and your stay is on Bed and Breakfast basis.