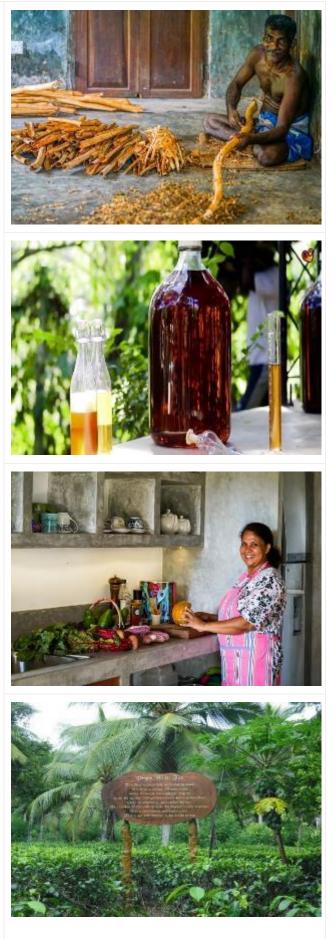

#### Top House Exclusive Cinnamon Experience

Top House is a beautiful, working cinnamon estate of 25 acres, just inland from Weligama. The British owners have restored the plantation and now produce true Ceylon cinnamon, which grows on the steep slopes of a high hill. The main house is perched on the hilltop with spectacular views over the jungle to the north and the Indian Ocean to the south. The owners have also built an artisan distillery where they extract pure cinnamon leaf oil according to age-old techniques finetuned with modern technology where they offer a variety of tour options of the cinnamon plantation.

The tour covers the nursery, the plantation, the peeling hut and the oil distillery. It explains the history of Ceylon cinnamon as well as showing the planting, harvest, peeling and preparation of quills. They will also demonstrate cinnamon leaf bundling and the entire process of cinnamon oil extraction, as well as the surprising uses of this very special essential oil. The tour shows an eco-friendly and perfectly self-sustaining farming process, with every part of the plant used or recycled, and a completely natural and health-giving result.