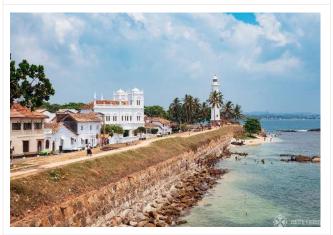

#### Dutch Fort Galle:

Set off on a guided walking tour of the Galle Fort, which was built by the Dutch in 1663. The 36-hectare (89 acres) Fort occupies most of the promontory that forms the older part of Galle and consists of an amazing collection of structures and cultures dating back through the centuries. Take a leisurely stroll along the ramparts with its panoramic views at sunset. The once sleepy Galle fort is now a vibrant and bustling area with a distinctively Mediterranean feel to it and is abuzz with activity. You can explore its narrow streets and laneways bustling with jewellery shops, numerous boutiques, cafes, and family homes.