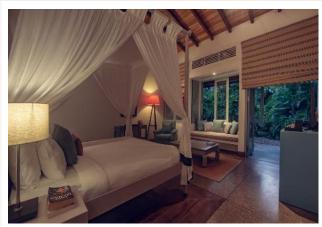

#### Amanwella, Tangalle

Situated amidst a mature coconut grove, fronting a crescent-shaped beach lies Amanwella, your luxury boutique beach experience in southern cost of Sri Lanka.

The resort derives its name by combining the words aman, or "peace" in Sanskrit, and wella, the Sinhalese name for "beach". Sri Lanka's most notable modern architect, Geoffrey Bawa, has influenced the design and aesthetics of Amanwella in the use of traditional materials that create a luxury retreat along the southern coast's rugged terrain. Steps lead to a unique 47 meter rectangular swimming pool with panoramic views of the Indian ocean. Overlooking the pool are two large sun terraces with sun loungers. Located in a coconut grove within walking distance from the sea is the Beach Club, an open pavilion with a wooden deck ideal for lounging with light informal dining. All 30 suites of this contemporary beachfront resort feature their own plunge pool and terrace. The property is linked by pathways with suites interspersed along the hillside to the west of the public areas, providing views of the ocean and beach flanked by two rocky headlands.

Spend 3 nights at Amanwella, Tangalle in an Ocean Hill Pool Suite and your stay is on Bed and Breakfast basis.