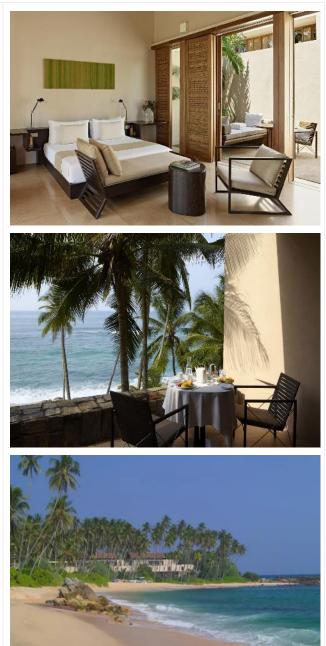

#### Amanwella, Tangalle

Situated amidst a mature coconut grove, fronting a crescent-shaped beach lies Amanwella, your luxury boutique beach experience in southern cost of Sri Lanka.

The resort derives its name by combining the words aman, or "peace" in Sanskrit, and wella, the Sinhalese name for "beach". Sri Lanka's most notable modern architect, Geoffrey Bawa, has influenced the design and aesthetics of Amanwella in the use of traditional materials that create a luxury retreat along the southern coast's rugged terrain. Steps lead to a unique 47 meter rectangular swimming pool with panoramic views of the Indian ocean. Overlooking the pool are two large sun terraces with sun loungers. Located in a coconut grove within walking distance from the sea is the Beach Club, an open pavilion with a wooden deck ideal for lounging with light informal dining. All 30 suites of this contemporary beachfront resort feature their own plunge pool and terrace. The property is linked by pathways with suites interspersed along the hillside to the west of the public areas, providing views of the ocean and beach flanked by two rocky headlands.

Spend 3 nights at Amanwella, Tangalle in an Ocean Hill Pool Suite and your stay is on Bed and Breakfast basis.