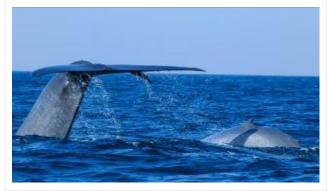

#### Day 3 - Galle

Early morning go whale watching off Mirissa on a privately chartered luxury catamaran (approximately 30 minutes' drive to Mirissa) -

# Whale Watching, Mirissa:

Mirissa is regarded as the world's top location for watching blue whales with sightings occurring on most mornings during the season which spans from mid-November through to mid-April. The blue whales are resident

to the Indian Ocean and live year-round in these waters and encounters of mother and calves, pairs of males and females are recorded every season. Pods of spinner dolphin are seen on some mornings while sperm whales are occasionally seen especially around December and again in March-April sometimes in super pods numbering over 30 individuals. Bryde's whale, orca, Risso's dolphin, bottlenose dolphin and striped dolphin are among the other species of cetaceans which are seen a few times each season.