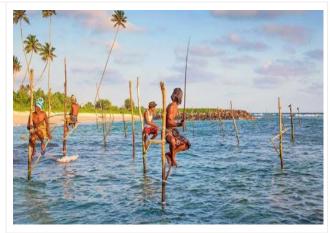

# Day 5 - Galle - Tangalle

After breakfast at Amangalla proceed to Tangalle (approximately 2 hour drive)

En route stop and see the Stilt Fishermen of Weligama.

#### Stilt Fishermen

This ancient technique of fishing unique to this region is still practiced to date by fisherman hailing from the towns bordering Koggala to Weligama. The fisherman are precariously perched on stilts with one hand holding on to the fishing rod and balancing themselves on the poles itself with the other. Seated at an elevation of 2 metres above the water to minimize the disturbance to the fish, they hold on patiently for hours to get their catch and the fish once caught are stored in a plastic bag tied around their waste or the pole itself.