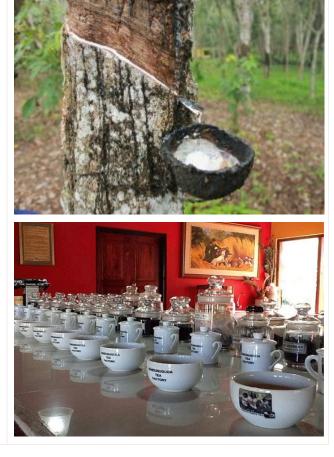

Return to Amangalla and relax

In the afternoon Visit the Handungoda Tea Estate and Museum where you will explore a working Tea and Rubber plantation (approximately. 45 minutes' drive)

#### Handungoda Tea Estate

Handunugoda is a 200 acre property, comprising of Tea, Rubber, Cinnamon, Pepper and Coconut plantations. It abounds with a variety of Bird and animal life and if you are lucky, you may even see some Peacock, Monkey, Porcupine and Mouse Deer around the property. The Estate has a Rubber and Tea Factory and a working museum with machines which are approximately 150 years old. These are still working and stand as testament to British skills of Engineering. Visitors are provided with a guided tour of the property and treated to a complimentary cup of tea and cakes at the plantation bungalow. You will also get a chance to taste the many blends of tea produced and

perhaps pick up a pack of tea for later enjoyment. The plantation does not use any pesticides or insecticides.

Overnight at Amangalla , Galle Fort