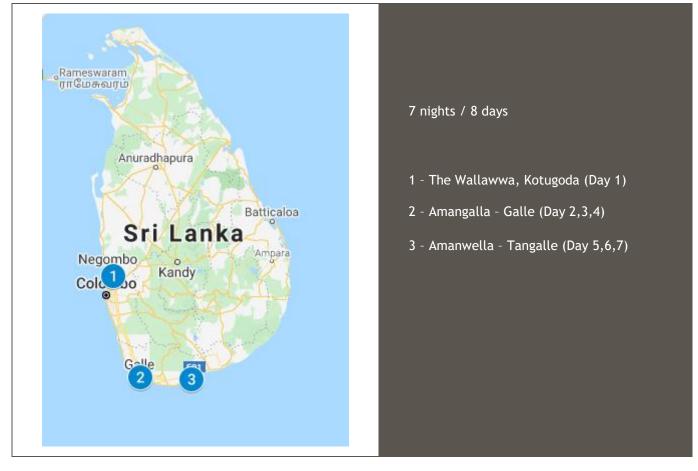

# Sri Lanka

| AN ANDBEYOND CUSTOM-DESIGNED ITINERARY |                                                                                                                                                             |                   |  |  |  |
|----------------------------------------|-------------------------------------------------------------------------------------------------------------------------------------------------------------|-------------------|--|--|--|
| DATE                                   | SERVICE                                                                                                                                                     | ACCOMMODATION     |  |  |  |
| Day 1 -                                | Arrive at Colombo's Bandaranayake International Airport,<br>Katunayake                                                                                      |                   |  |  |  |
|                                        | Met on arrival and transferred to Kotugoda (approximately. 20 minutes' drive)                                                                               |                   |  |  |  |
|                                        | Check in to the hotel - Your PCR test will be done upon check-in                                                                                            |                   |  |  |  |
|                                        | Dinner and overnight at The Wallawwa, Kotugoda - 01 night <a href="https://www.teardrop-hotels.com/wallawwa/">https://www.teardrop-hotels.com/wallawwa/</a> | Garden Suite - FB |  |  |  |
| Day 2                                  | After breakfast at The Wallawwa, proceed to Galle (approximately 1 hour drive)                                                                              |                   |  |  |  |
|                                        | Check in to Amangalla, Galle and relax                                                                                                                      |                   |  |  |  |
|                                        | Late afternoon explore the Galle city area on bicycle or tuk tuks                                                                                           |                   |  |  |  |
|                                        | Evening have your dinner at one of many local restaurants inside the Galle Fort ( <b>Cost Not Included</b> )                                                |                   |  |  |  |

# www.andBeyond.com

Fort and Beach Sri Lanka 2021

| chartered luxury catamaran (approximately. 30 minutes' drive to      Mirissa)      In the late afternoon go on a valking tour in the Galle fort with      Overnight at Amangalla , Galle Fort      After breakfast proceed to Weligama (approximately. 30 minutes'      After breakfast proceed to Weligama (approximately. 30 minutes'      Arrive in Weligama and visit a working Cinnamon Plantation      Return to Amangalla and relax      In the afternoon Visit the Handungoda Tea Estate and Museum      (approximately. 45 minutes' drive)      Overnight at Amangalla , Galle Fort      After breakfast at Amangalla proceed to Tangalle (approximately)      2 hour drive)      Check in to Amanwella, Tangalle - 03 nights      https://www.aman.com/resorts/amanwella      Overnight Amanwella, Tangalle - 03 nights      https://www.aman.com/resorts/amanwella      Outernight Amanwella, Tangalle - 03 nights      https://www.aman.com/resorts/amanwella      Outernight Amanwella, Tangalle      Overnight Amanwella, Tangalle      Overnigh                                                                                                                                                                                                                                                                                                                                                                                                                                                                                                                                                                                                                                                                                                                                                                                       |                           |                                                                                                                                          |                            |
|------------------------------------------------------------------------------------------------------------------------------------------------------------------------------------------------------------------------------------------------------------------------------------------------------------------------------------------------------------------------------------------------------------------------------------------------------------------------------------------------------------------------------------------------------------------------------------------------------------------------------------------------------------------------------------------------------------------------------------------------------------------------------------------------------------------------------------------------------------------------------------------------------------------------------------------------------------------------------------------------------------------------------------------------------------------------------------------------------------------------------------------------------------------------------------------------------------------------------------------------------------------------------------------------------------------------------------------------------------------------------------------------------------------------------------------------------------------------------------------------------------------------------------------------------------------------------------------------------------------------------------------------------------------------------------------------------------------------------------------------------------------------------------------------------------------------------------------------------------------------------------------------------------------------------------------------------------------------------------------------------------------------------------------------------------------------|---------------------------|------------------------------------------------------------------------------------------------------------------------------------------|----------------------------|
| Day 3    Early morning go whale watching off Mirissa on a privately chartered luxury catamaran (approximately. 30 minutes' drive to Mirissa)    In the late afternoon go on a walking tour in the Galle fort with your guide      In the late afternoon go on a walking tour in the Galle fort with your guide    Amangalla Bedroom - BB      Day 4    After breakfast proceed to Weligama (approximately. 30 minutes' drive)    Amangalla Bedroom - BB      Day 4    After breakfast proceed to Weligama (approximately. 30 minutes' drive)    Amangalla Bedroom - BB      Day 4    After breakfast proceed to Weligama (approximately. 30 minutes' drive)    Amangalla Bedroom - BB      Day 5    After breakfast proceed to Weligama (approximately. 30 minutes' drive)    Amangalla Bedroom - BB      Day 5    Return to Amangalla and relax    Amangalla Bedroom - BB      Check in to Amangalla , Galle Fort    Amangalla Bedroom - BB      Day 5    After breakfast at Amangalla proceed to Tangalle (approximately bedroom - BB      Check in to Amanwella, Tangalle - 03 nights<br>https://www.aman.com/resorts/amanwella    Ocean Hill Pool Suite - BB      Day 6    After breakfast visit the Mulkingala Rock Temple<br>(approximately - 30 minutes' drive)    Ocean Hill Pool Suite - BB      Day 6    Overnight Amanwella, Tangalle    Ocean Hill Pool Suite - BB      Day 7 - 0    Beach stay at leisure    Ocean Hill Pool Suite - BB                                                                                                                                                                                                                                                                                                                                                                                                                                                                                                                                                                                                                   |                           | Overnight at Amangalla , Galle Fort - 3 nights                                                                                           | Amangalla Bedroom - BB     |
| chartered luxury catamaran (approximately. 30 minutes' drive to      In the late afternoon go on a walking tour in the Galle fort with      Overnight at Amangalla , Galle Fort    Amangalla Bedroom - BB      Day 4    After breakfast proceed to Weligama (approximately. 30 minutes' drive)      After breakfast proceed to Weligama (approximately. 30 minutes' drive)    Amangalla Bedroom - BB      Day 4    After breakfast proceed to Weligama (approximately. 30 minutes' drive)      In the afternoon Visit the Vandungoda Tea Estate and Museum    Amangalla Bedroom - BB      In the afternoon Visit the Handungoda Tea Estate and Museum    Amangalla Bedroom - BB      Overnight at Amangalla , Galle Fort    Amangalla Bedroom - BB      Day 5    After breakfast at Amangalla proceed to Tangalle (approximately)    Amangalla Bedroom - BB      Day 6    Overnight Amanwella, Tangalle - 03 nights<br>https://www.aman.com/resorts/amanwella    Ocean Hill Pool Suite - BB      Day 6 -    After breakfast visit the Mulkingala Rock Temple<br>(approximately. 30 minutes' drive)    Ocean Hill Pool Suite - BB      Day 7 -    Beach stay at leisure    Ocean Hill Pool Suite - BB      Day 7 -    Beach stay at leisure    Ocean Hill Pool Suite - BB      Day 8 -    Aftervards transfer from Hotel to Bandaranalke International<br>Arport for your departure flight (approximately 3 hour drive).<br>(We recommend you                                                                                                                                                                                                                                                                                                                                                                                                                                                                                                                                                                                                                           |                           | https://www.aman.com/resorts/amangalla                                                                                                   |                            |
| your guideyour guideQvernight at Amangalla , Galle FortAmangalla Bedroom - BBDay 4After breakfast proceed to Weligama (approximately. 30 minutes'<br>drive)Inter Seakfast proceed to Weligama (approximately. 30 minutes'<br>drive)Day 4After breakfast proceed to Weligama (approximately. 30 minutes'<br>drive)Inter Seakfast proceed to Weligama (approximately. 30 minutes')In the afternoon Visit the Handungoda Tea Estate and Museum<br>(approximately. 45 minutes' drive)Managalla Bedroom - BBDay 5After breakfast at Amangalla proceed to Tangalle (approximately<br>2 hour drive)Managalla Bedroom - BBDay 5After breakfast at Amangalla proceed to Tangalle (approximately<br>2 hour drive)Ocean Hill Pool Suite - BBDay 6 -After breakfast visit the Mulkirigala Rock Temple<br>(approximately. 30 minutes' drive)Ocean Hill Pool Suite - BBDay 6 -Rest of the day at leisureOcean Hill Pool Suite - BBDay 7 -Beach stay at leisureOcean Hill Pool Suite - BBDay 7 -Beach stay at leisureOcean Hill Pool Suite - BBDay 8 -After breakfast rusrifer from Hotel to Bandaranaike International<br>Ariprot for your departure flight (approximately 3 hour drive),<br>We recommend you at the airport <u>at least 3 hours prior to the<br/>departure flight (approximately 3 hour drive),<br/>We recommend you at the airport <u>at least 3 hours prior to the<br/>departure flight (approximately 3 hour drive),<br/>We recommend you at the airport <u>at least 3 hours prior to the<br/>departure flight (approximately 3 hour drive),<br/>We recommend you at the airport <u>at least 3 hours prior to the<br/>departure flight</u></u></u></u>                                                                                                                                                                                                                                                                                                                                                                                                           | Day 3                     | chartered luxury catamaran (approximately. 30 minutes' drive to                                                                          |                            |
| Day 4    After breakfast proceed to Weligama (approximately. 30 minutes'<br>drive)    Image: Content of Conten of Conten of Conten of Content of Conten of Content of Content o |                           |                                                                                                                                          |                            |
| drive)    drive      drive)    Arrive in Weligama and visit a working Cinnamon Plantation      Return to Amangalla and relax    in the afternoon Visit the Handungoda Tea Estate and Museum      (approximately. 45 minutes' drive)    Amangalla Bedroom - BB      Overnight at Amangalla , Galle Fort    Amangalla Bedroom - BB      Day 5    After breakfast at Amangalla proceed to Tangalle (approximately 2 hour drive)      Check in to Amanwella and relax    cean Hill Pool Suite - BB      Day 6    After breakfast visit the Mulkirigala Rock Temple (approximately 20 minutes' drive)      Day 6 -    After breakfast visit the Mulkirigala Rock Temple (approximately 20 minutes' drive)      Day 6 -    After breakfast visit the Mulkirigala Rock Temple (approximately 20 minutes' drive)      Day 7 -    Beach stay at leisure      Day 7 -    Beach stay at leisure      Day 8 -    Afterwards transfer from Hotel to Bandaranaike International Ariport for your departure flight (approximately 3 hour drive), (We recommend you at the airport at least 3 hours prior to the departure flight      SLOSSARY    standa                                                                                                                                                                                                                                                                                                                                                                                                                                                                                                                                                                                                                                                                                                                                                                                                                                                                                                                              |                           | Overnight at Amangalla , Galle Fort                                                                                                      | Amangalla Bedroom - BB     |
| initial    Return to Amangalla and relax    initial      in the afternoon Visit the Handungoda Tea Estate and Museum    initial      (approximately, 45 minutes' drive)    Amangalla Bedroom - BB      Overnight at Amangalla , Galle Fort    Amangalla Bedroom - BB      Day 5    After breakfast at Amangalla proceed to Tangalle (approximately 2 hour drive)    Check in to Amanwella and relax      Overnight Amanwella, Tangalle - 03 nights<br>https://www.aman.com/resorts/amanwella    Ocean Hill Pool Suite - BB      Day 6 -    After breakfast visit the Mulkirigala Rock Temple<br>(approximately. 30 minutes' drive)    Ocean Hill Pool Suite - BB      Day 6 -    Rest of the day at leisure    Ocean Hill Pool Suite - BB      Day 7 -    Beach stay at leisure    Ocean Hill Pool Suite - BB      Day 8 -    Afterwards transfer from Hotel to Bandaranaike International<br>Arropt for your departure flight (approximately 3 hour drive),<br>(We recommend you at the airport <u>at least 3 hours</u> prior to the<br>departure flight (approximately 3 hour drive),<br>(We recommend you at the airport <u>at least 3 hours</u> prior to the<br>departure flight tappoximately 3 hour drive).      SLOSSARY    ***End of Tour***    SLOSSARY                                                                                                                                                                                                                                                                                                                                                                                                                                                                                                                                                                                                                                                                                                                                                                                                       | Day 4                     |                                                                                                                                          |                            |
| index    index    index    index      index    index    index    index    index      index    index    index    index    index      index    index    index    index    index      index    index    index    index    index      index    index    index    index    index    index      index    index    index    index    index    index    index      index    index    index    index    index    index    index    index    index                                                                                                                                                                                                                                                                                                                                                                                                                                                                                                                                                                                                                                                                                                                                                                                                                                                                                                                                                                                                                                                                                                                                                                                                                                                                         |                           | Arrive in Weligama and visit a working Cinnamon Plantation                                                                               |                            |
| (approximately, 45 minutes' drive)(anagalla gedroom - BBOvernight at Amangalla , Galle FortAmangalla Bedroom - BBDay 5After breakfast at Amangalla proceed to Tangalle (approximately<br>2 hour drive)(and construction)Check In to Amanwella and relaxCheck In to Amanwella and relaxCheck In to Amanwella, Tangalle - 03 nights<br>https://www.aman.com/resorts/amanwellaDay 6 -Overnight Amanwella, Tangalle - 03 nights<br>https://www.aman.com/resorts/amanwellaCheck In to Amanwella, Tangalle - 03 nights<br>https://www.aman.com/resorts/amanwellaDay 6 -After breakfast visit the Mulkirigala Rock Temple<br>(approximately. 30 minutes' drive)Check Intic ProceedingDay 6 -Rest of the day at leisureOcean Hill Pool Suite - BBDay 7 -Beach stay at leisureOcean Hill Pool Suite - BBDay 8 -Overnight Amanwella, TangalleOcean Hill Pool Suite - BBDay 8 -Afterwards transfer from Hotel to Bandaranaike International<br>(We recommend you at the airport at Least 3 hours prior to the<br>departure flight (approximately 3 hour drive),<br>(We recommend you at the airport at Least 3 hours prior to the<br>departure flightImage Suite                                                                                                                                                                                                                                                                                                      |                           | Return to Amangalla and relax                                                                                                            |                            |
| Day 5    After breakfast at Amangalla proceed to Tangalle (approximately 2 hour drive)      Check in to Amanwella and relax                                                                                                                                                                                                                                                                                                                                                                                                                                                                                                                                                                                                                                                                                                                                                                                                                                                                                                                                                                                                                                                                                                                                                                                                                                                                                                                                                                                                                                                                                                                                                                                                                                                                                                                                                                                                                                                                                                                                            |                           |                                                                                                                                          |                            |
| 2 hour drive)    Image: Check in to Amanwella and relax      Check in to Amanwella, Tangalle - 03 nights    Ocean Hill Pool Suite - BB      Day 6 -    After breakfast visit the Mulkirigala Rock Temple (approximately. 30 minutes' drive)    Ocean Hill Pool Suite - BB      Day 6 -    Rest of the day at leisure    Ocean Hill Pool Suite - BB      Overnight Amanwella, Tangalle    Ocean Hill Pool Suite - BB      Day 7 -    Beach stay at leisure    Ocean Hill Pool Suite - BB      Day 8 -    Afterwards transfer from Hotel to Bandaranaike International Airport for your departure flight (approximately 3 hour drive). (We recommend you at the airport <u>at least 3 hours</u> prior to the departure flight    Ocean Hill Pool Suite - BB      SLOSSARY    SLOSSARY    Stocssary    Stocssary                                                                                                                                                                                                                                                                                                                                                                                                                                                                                                                                                                                                                                                                                                                                                                                                                                                                                                                                                                                                                                                                                                                                                                                                                                                          |                           | Overnight at Amangalla , Galle Fort                                                                                                      | Amangalla Bedroom - BB     |
| A    Comparison                                                                                                                                                                                                                                                                                                                                                                                                                                                                                                                                                                                                                                                                                                                                                                                                                                                                                                                                                | Day 5                     |                                                                                                                                          |                            |
| https://www.aman.com/resorts/amanwella    Ocean Hill Pool Suite - BB      Day 6 -    After breakfast visit the Mulkirigala Rock Temple<br>(approximately. 30 minutes' drive)    Image: Comparison of Co                                          |                           | Check in to Amanwella and relax                                                                                                          |                            |
| (approximately. 30 minutes' drive)    Improve the day at leisure      Rest of the day at leisure    Ocean Hill Pool Suite - BB      Day 7 -    Beach stay at leisure      Overnight Amanwella, Tangalle    Ocean Hill Pool Suite - BB      Day 8 -    Afterwards transfer from Hotel to Bandaranaike International Airport for your departure flight (approximately 3 hour drive). (We recommend you at the airport <u>at least 3 hours prior to the departure flight</u> SLOSSARY    SLOSSARY                                                                                                                                                                                                                                                                                                                                                                                                                                                                                                                                                                                                                                                                                                                                                                                                                                                                                                                                                                                                                                                                                                                                                                                                                                                                                                                                                                                                                                                                                                                                                                         |                           |                                                                                                                                          | Ocean Hill Pool Suite - BB |
| Overnight Amanwella, Tangalle    Ocean Hill Pool Suite - BB      Day 7 -    Beach stay at leisure    Ocean Hill Pool Suite - BB      Overnight Amanwella, Tangalle    Ocean Hill Pool Suite - BB      Day 8 -    Afterwards transfer from Hotel to Bandaranaike International<br>Airport for your departure flight (approximately 3 hour drive).<br>(We recommend you at the airport <u>at least 3 hours</u> prior to the<br>departure flight    Image: Substance      SLOSSARY    Sti Lanka    Sti Lanka                                                                                                                                                                                                                                                                                                                                                                                                                                                                                                                                                                                                                                                                                                                                                                                                                                                                                                                                                                                                                                                                                                                                                                                                                                                                                                                                                                                                                                                                                                                                                              | Day 6 -                   |                                                                                                                                          |                            |
| Day 7 -    Beach stay at leisure    Ocean Hill Pool Suite - BB      Day 8 -    Afterwards transfer from Hotel to Bandaranaike International<br>Airport for your departure flight (approximately 3 hour drive).<br>(We recommend you at the airport <u>at least 3 hours</u> prior to the<br>departure flight    Image: Coean Hill Pool Suite - BB      GLOSSARY    SLOSSARY                                                                                                                                                                                                                                                                                                                                                                                                                                                                                                                                                                                                                                                                                                                                                                                                                                                                                                                                                                                                                                                                                                                                                                                                                                                                                                                                                                                                                                                                                                                                                                                                                                                                                             |                           | Rest of the day at leisure                                                                                                               |                            |
| Overnight Amanwella, Tangalle    Ocean Hill Pool Suite - BB      Day 8 -    Afterwards transfer from Hotel to Bandaranaike International<br>Airport for your departure flight (approximately 3 hour drive).<br>(We recommend you at the airport <u>at least 3 hours</u> prior to the<br>departure flight      ELOSSARY                                                                                                                                                                                                                                                                                                                                                                                                                                                                                                                                                                                                                                                                                                                                                                                                                                                                                                                                                                                                                                                                                                                                                                                                                                                                                                                                                                                                                                                                                                                                                                                                                                                                                                                                                 |                           | Overnight Amanwella, Tangalle                                                                                                            | Ocean Hill Pool Suite - BB |
| Day 8 -    Afterwards transfer from Hotel to Bandaranaike International<br>Airport for your departure flight (approximately 3 hour drive).<br>(We recommend you at the airport <u>at least 3 hours</u> prior to the<br>departure flight      ***End of Tour***      GLOSSARY                                                                                                                                                                                                                                                                                                                                                                                                                                                                                                                                                                                                                                                                                                                                                                                                                                                                                                                                                                                                                                                                                                                                                                                                                                                                                                                                                                                                                                                                                                                                                                                                                                                                                                                                                                                           | Day 7 -                   | Beach stay at leisure                                                                                                                    |                            |
| Airport for your departure flight (approximately 3 hour drive).    (We recommend you at the airport <u>at least 3 hours</u> prior to the departure flight      Image: the state of the st            |                           | Overnight Amanwella, Tangalle                                                                                                            | Ocean Hill Pool Suite - BB |
| GLOSSARY<br>Sri Lanka                                                                                                                                                                                                                                                                                                                                                                                                                                                                                                                                                                                                                                                                                                                                                                                                                                                                                                                                                                                                                                                                                                                                                                                                                                                                                                                                                                                                                                                                                                                                                                                                                                                                                                                                                                                                                                                                                                                                                                                                                                                  | Day 8 -                   | Airport for your departure flight (approximately 3 hour drive).<br>(We recommend you at the airport <u>at least 3 hours</u> prior to the |                            |
| Sri Lanka                                                                                                                                                                                                                                                                                                                                                                                                                                                                                                                                                                                                                                                                                                                                                                                                                                                                                                                                                                                                                                                                                                                                                                                                                                                                                                                                                                                                                                                                                                                                                                                                                                                                                                                                                                                                                                                                                                                                                                                                                                                              |                           | ***End of Tour***                                                                                                                        |                            |
| Sri Lanka                                                                                                                                                                                                                                                                                                                                                                                                                                                                                                                                                                                                                                                                                                                                                                                                                                                                                                                                                                                                                                                                                                                                                                                                                                                                                                                                                                                                                                                                                                                                                                                                                                                                                                                                                                                                                                                                                                                                                                                                                                                              |                           |                                                                                                                                          |                            |
|                                                                                                                                                                                                                                                                                                                                                                                                                                                                                                                                                                                                                                                                                                                                                                                                                                                                                                                                                                                                                                                                                                                                                                                                                                                                                                                                                                                                                                                                                                                                                                                                                                                                                                                                                                                                                                                                                                                                                                                                                                                                        | GLOSSARY                  |                                                                                                                                          |                            |
| 3B = Bed and breakfast                                                                                                                                                                                                                                                                                                                                                                                                                                                                                                                                                                                                                                                                                                                                                                                                                                                                                                                                                                                                                                                                                                                                                                                                                                                                                                                                                                                                                                                                                                                                                                                                                                                                                                                                                                                                                                                                                                                                                                                                                                                 | Sri Lanka<br>BB - Bod and | broakfast                                                                                                                                |                            |

# Accommodation

| DATE    | DESTINATION | ACCOMMODATION | DETAILS                                                  |
|---------|-------------|---------------|----------------------------------------------------------|
| Day 1 - | Kotugoda    | The Wallawwa  | 1 x <b>Garden Suite</b><br>Full Board                    |
| Day 2 - | Galle       | Amangalla     | <b>1 x</b> Amangalla <b>Bedroom</b><br>Bed and Breakfast |
| Day 3 - | Galle       | Amangalla     | <b>1 x</b> Amangalla <b>Bedroom</b><br>Bed and Breakfast |
| Day 4 - | Galle       | Amangalla     | <b>1 x</b> Amangalla <b>Bedroom</b><br>Bed and Breakfast |
| Day 5 - | Tangalle    | Amanwella     | 1 x Ocean Hill Pool Suite<br>Bed and Breakfast           |
| Day 6 - | Tangalle    | Amanwella     | <b>1 x Ocean Hill Pool Suite</b><br>Bed and Breakfast    |
| Day 7 - | Tangalle    | Amanwella     | <b>1 x Ocean Hill Pool Suite</b><br>Bed and Breakfast    |