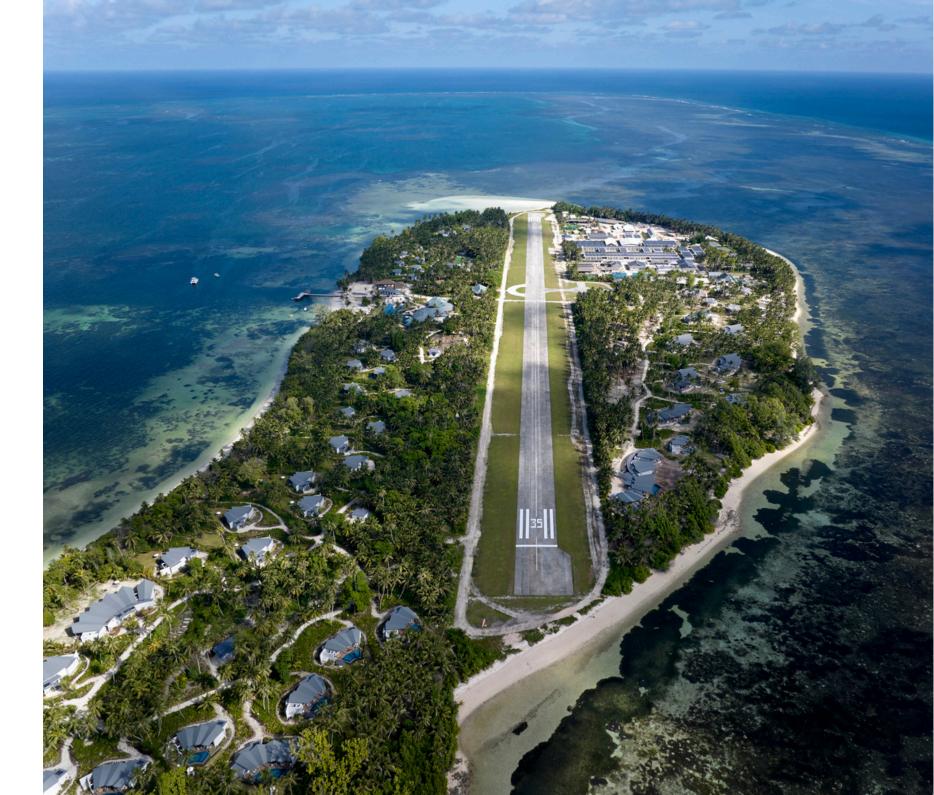

### WALDORF ASTORIA SEYCHELLES PLATTE ISLAND

At Waldorf Astoria Seychelles Platte Island, each moment presents a special chance to immerse yourself in the splendor of nature and explore fresh experiences. Whether you seek natural adventures, sports and fitness activities, culinary masterclasses, or evening entertainment, the island provides a variety of options tailored to suit every guest's preferences.

### NATURAL ESCAPE

Located 130 km from the mainland, Waldorf Astoria Seychelles Platte Island is a sanctuary of natural beauty, teeming with wildlife and marine life. Visit our Discovery Centre to learn about the island's fascinating ecosystems or join one of our expert-led adventures.