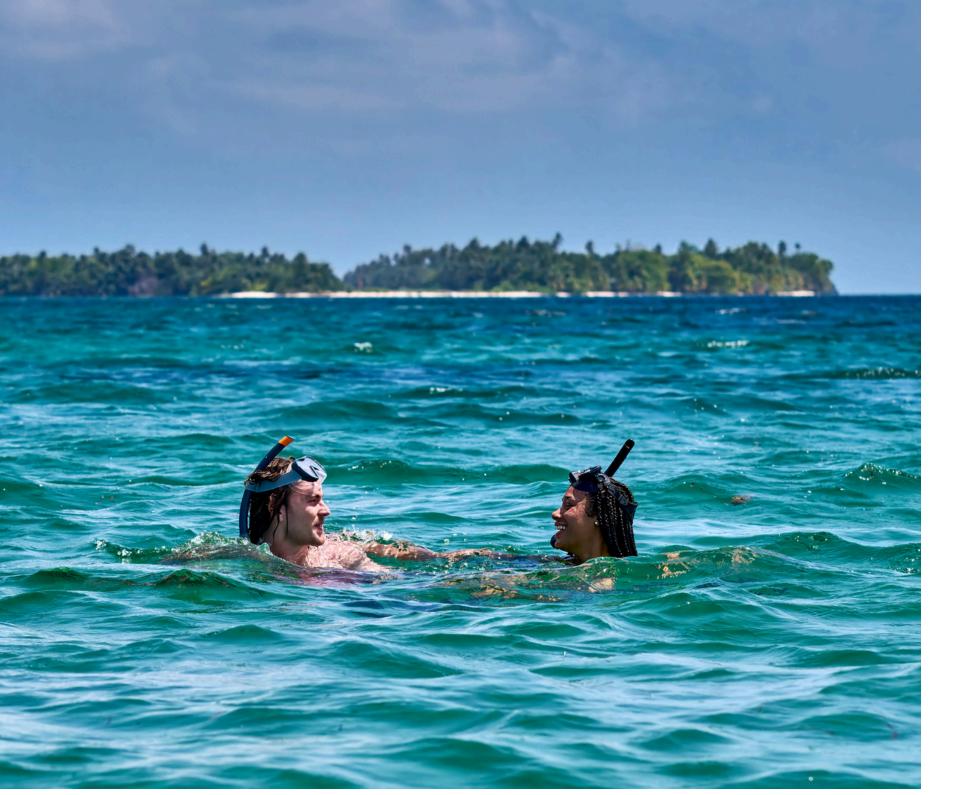

#### SEAGRASS SNORKELING\*

A guided snorkeling experience along the island's seagrass meadows, home to a diverse array of marine life.