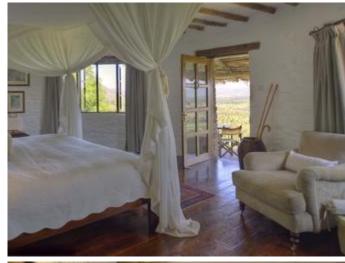

### Entamanu Ngorongoro

Ngorongoro Crater, Tanzania

The intimate refuge of Entamanu Ngorongoro holds a high point on the rim of the Ngorongoro Crater against a backdrop of wild, elemental highlands. Guests have the choice of 6 elevated en suite canvas tent-rooms, one of which is a family tent. Room decks offer private, expansive views onto the Crater. Interiors include a warm mix of wooden floors and finishes, down duvets and quick-heating gas heaters. Each spacious en suite bathroom includes a flush toilet and shower. Our inviting African-themed guest areas include two lounges and a dining room. Every evening, the fireplaces in the communal areas are lit. A large shaded veranda with comfortable chairs runs the length of the communal tent making this an ideal place to relax and, on occasion, watch the enactment of significant Maasai ceremonies around a sacred fig tree.