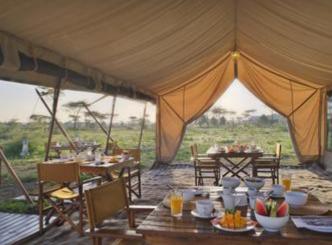

### andBeyond Lake Manyara Tree Lodge

Lake Manyara National Park, Tanzania

Set in the heart of a mahogany forest, and Beyond Lake Manyara Tree Lodge is the only lodge in Lake Manyara National Park. The Lodge, which was designed to exert minimal impact on the environment, is situated in the remote southwestern region of the Park. Cradled in the boughs of ancient mahogany trees, ten stilted treehouse suites are a sophisticated blend of intimacy and romance, offering privacy and exclusivity. Each treehouse suite features generous decks suspended above the forest floor and large windows to invite the lush forest inside. The bathrooms have freestanding baths with a forest view and an outdoor shower. Overlooking a forest boma (outdoor dining area), guest areas are characterised by soaring spaces. An interactive kitchen allows guests to observe the preparation of delicious Pan African food that is enjoyed in the boma, on dining decks or on private viewing decks. Breakfasts and picnics are also served on the lakeshore.

Marvel at nature's beauty during your 2 night stay at andBeyond Lake Manyara Tree Lodge in an elegant Stilted Treehouse with ensuite bathroom with bath, outdoor shower and viewing deck. Your stay includes three meals daily, soft drinks, house wines, local brand spirit and beers, teas and coffees, refreshments on lodge activities, laundry, safari activities, emergency medical evacuation cover, scheduled transfers between lodge airstrip and Lake Manyara, SWAROVSKI OPTIK binoculars (one pair per room to use throughout stay), Guides' Journal with illustrated wildlife and vegetation checklist and an area map with illustrated Star Birds checklist.