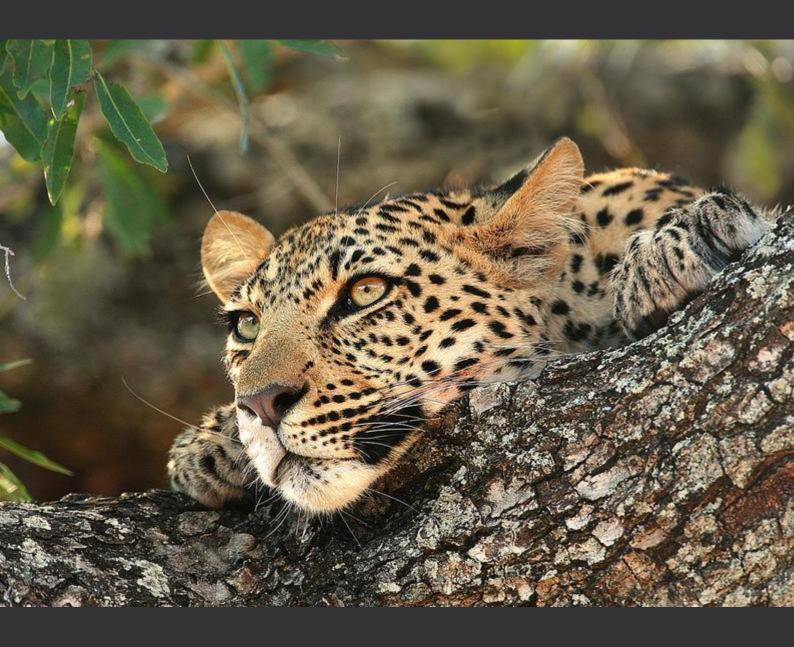

#### Journey overview

Tanzania's most spectacular treasures lie spread before you on this exceptional adventure through its most scenic landscapes and richest wildlife areas. Lake Manyara, small, yet incredibly picturesque and diverse, offers a variety of landscapes, from its flat soda lake to its dense forests and the craggy cliffs of the Rift Valley escarpment. Lose your heart among the vast plains of the Serengeti, one of Africa's most famous safari destinations, where horizons know no end and a fascinating variety of wildlife makes its home. A landscape like no other on earth, the aweinspiring Ngorongoro Crater offers infinite views over a beautiful natural haven where exceptional wildlife encounters lie around every corner.

#### HIGHLIGHTS OF THE ITINERARY:

- Exceptional game viewing in the renowned Serengeti National Park
- Viewing the abundance of birds in Lake Manyara National Park and the curious antics of tree-climbing lions
- Friendly encounters with soul-tickling personalities