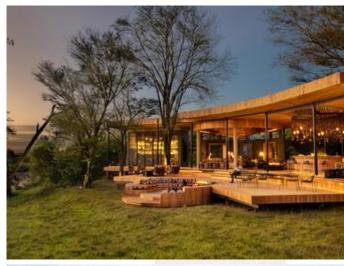

### andBeyond Lake Manyara Tree Lodge

Lake Manyara National Park, Tanzania

Set in the heart of a mahogany forest, and Beyond Lake Manyara Tree Lodge is the only lodge in Lake Manyara National Park. The Lodge, which was designed to exert minimal impact on the environment, is situated in the remote southwestern region of the Park. Cradled in the boughs of ancient mahogany trees, ten stilted treehouse suites are a sophisticated blend of intimacy and romance, offering privacy and exclusivity. Each treehouse suite features generous decks suspended above the forest floor and large windows to invite the lush forest inside. The bathrooms have freestanding baths with a forest view and an outdoor shower. Overlooking a forest boma (outdoor dining area), guest areas are characterised by soaring spaces. An interactive kitchen allows guests to observe the preparation of delicious Pan African food that is enjoyed in the boma, on dining decks or on private viewing decks. Breakfasts and picnics are also served on the lakeshore.

WHAT WE LOVE ABOUT ANDBEYOND LAKE MANYARA TREE LODGE

- Before entering Lake Manyara National Park, be sure to stop at the Rift Valley viewpoint. Here, you can enjoy a picture-perfect view of Lake Manyara and the surrounding escarpment.
- Ask your guide to take you to the Maji Moto springs (Maji Moto means 'hot water' in Kiswahili). These hot water springs are a unique geological feature found nowhere else in Tanzania, and it is said that the water will boil an egg in 30 minutes!
- Experience the unique culture and fascinating way of life of the Maasai people.