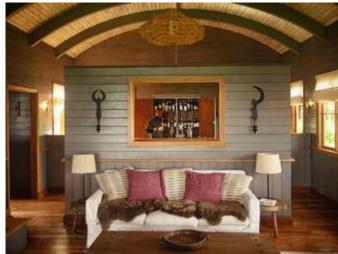

### andBeyond Lake Manyara Tree Lodge

Lake Manyara National Park, Tanzania

Set in the heart of a mahogany forest, and Beyond Lake Manyara Tree Lodge is the only lodge in Lake Manyara National Park. The Lodge, which was designed to exert minimal impact on the environment, is situated in the remote southwestern region of the Park. Cradled in the boughs of ancient mahogany trees, ten stilted treehouse suites are a sophisticated blend of intimacy and romance, offering privacy and exclusivity. Each treehouse suite features generous decks suspended above the forest floor and large windows to invite the lush forest inside. The bathrooms have freestanding baths with a forest view and an outdoor shower. Overlooking a forest boma (outdoor dining area), guest areas are characterised by soaring spaces. An interactive kitchen allows guests to observe the preparation of delicious Pan African food that is enjoyed in the boma, on dining decks or on private viewing decks. Breakfasts and picnics are also served on the lakeshore.