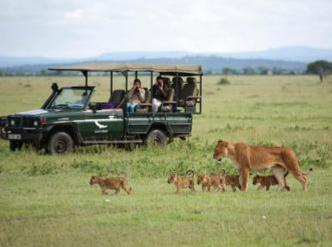

Head out early morning for some Big 5 game viewing and a delectable breakfast in the bush. Alternatively, set off late afternoon for sundowners on the Crater's rim, and spot elusive, nocturnal wildlife rarely seen during the day. Put on your walking shoes and take to the bush on a guided walk with a member of the local Maasai community. On these gentle walks, you will receive wonderful insights into the area's unique medicinal plants, and the interesting culture and beliefs of the Maasai. Along the way, discover the art of tracking and zoom in on the smaller creatures and vegetation - things that you would generally overlook on a game drive. Guided drives and walks in the wider Ngorongoro area, bird watching and community cultural tours are other activity options.

Twice-daily game drives from the lodge often encounter large lion prides and clans of hyena, big herds of resident plains game as well as the special black-and-white colobus monkeys, found nowhere else in the Serengeti. Rarely seeing other vehicles makes for an exceptional game viewing experience.