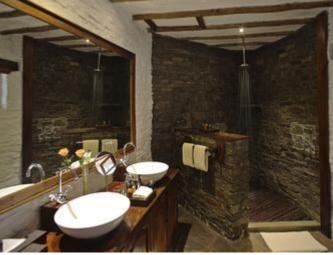

### Entamanu Ngorongoro

Ngorongoro Crater, Tanzania

The intimate refuge of Entamanu Ngorongoro holds a high point on the rim of the Ngorongoro Crater against a backdrop of wild, elemental highlands. Guests have the choice of 6 elevated en suite canvas tent-rooms, one of which is a family tent. Room decks offer private, expansive views onto the Crater. Interiors include a warm mix of wooden floors and finishes, down duvets and quick-heating gas heaters. Each spacious en suite bathroom includes a flush toilet and shower. Our inviting African-themed guest areas include two lounges and a dining room. Every evening, the fireplaces in the communal areas are lit. A large shaded veranda with comfortable chairs runs the length of the communal tent making this an ideal place to relax and, on occasion, watch the enactment of significant Maasai ceremonies around a sacred fig tree.