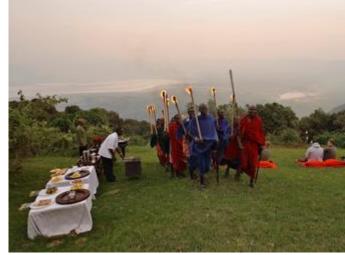

WHAT WE LOVE ABOUT ANDBEYOND LAKE MANYARA TREE LODGE

- Before entering Lake Manyara National Park, be sure to stop at the Rift Valley viewpoint. Here, you can enjoy a picture-perfect view of Lake Manyara and the surrounding escarpment.
- Ask your guide to take you to the Maji Moto springs (Maji Moto means 'hot water' in Kiswahili). These hot water springs are a unique geological feature found nowhere else in Tanzania, and it is said that the water will boil an egg in 30 minutes!
- Experience the unique culture and fascinating way of life of the Maasai people.

### Entamanu Ngorongoro

Ngorongoro Crater, Tanzania

The intimate refuge of Entamanu Ngorongoro holds a high point on the rim of the Ngorongoro Crater against a backdrop of wild, elemental highlands. Guests have the choice of 6 elevated en suite canvas tent-rooms, one of which is a family tent. Room decks offer private, expansive views onto the Crater. Interiors include a warm mix of wooden floors and finishes, down duvets and quick-heating gas heaters. Each spacious en suite bathroom includes a flush toilet and shower. Our inviting African-themed guest areas include two lounges and a dining room. Every evening, the fireplaces in the communal areas are lit. A large shaded veranda with comfortable chairs runs the length of the communal tent making this an ideal place to relax and, on occasion, watch the enactment of significant Maasai ceremonies around a sacred fig tree.

Head out early morning for some Big 5 game viewing and a delectable breakfast in the bush. Alternatively, set off late afternoon for sundowners on the Crater's rim, and spot elusive, nocturnal wildlife rarely seen during the day. Put on your walking shoes and take to the bush on a guided walk with a member of the local Maasai community. On these gentle walks, you will receive wonderful insights into the area's unique medicinal plants, and the interesting culture and beliefs of the Maasai. Along the way, discover the art of tracking and zoom in on the smaller creatures and vegetation - things that you would generally overlook on a game drive. Guided drives and walks in the wider Ngorongoro area, bird watching and community cultural tours are other activity options.