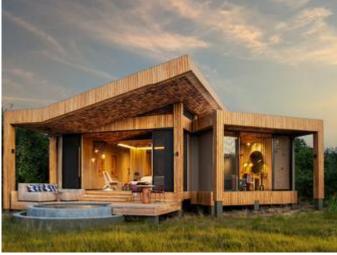

### Entamanu Ngorongoro

Ngorongoro Crater, Tanzania

The intimate refuge of Entamanu Ngorongoro holds a high point on the rim of the Ngorongoro Crater against a backdrop of wild, elemental highlands. Guests have the choice of 6 elevated en suite canvas tent-rooms, one of which is a family tent. Room decks offer private, expansive views onto the Crater. Interiors include a warm mix of wooden floors and finishes, down duvets and quick-heating gas heaters. Each spacious en suite bathroom includes a flush toilet and shower. Our inviting African-themed guest areas include two lounges and a dining room. Every evening, the fireplaces in the communal areas are lit. A large shaded veranda with comfortable chairs runs the length of the communal tent making this an ideal place to relax and, on occasion, watch the enactment of significant Maasai ceremonies around a sacred fig tree.

#### WHAT WE LOVE ABOUT NOMAD ENTAMANU NGORONGORO

- Watching the sun rise over the Ngorongoro Crater, and set over the Serengeti
- The core ethos of leaving no footprint
- Great attention to detail right down to the hot water bottles at night