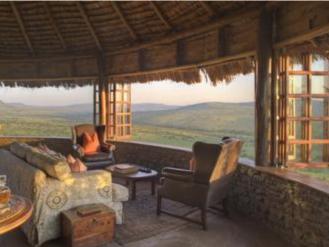

### Entamanu Ngorongoro

Ngorongoro Crater, Tanzania

The intimate refuge of Entamanu Ngorongoro holds a high point on the rim of the Ngorongoro Crater against a backdrop of wild, elemental highlands. Guests have the choice of 6 elevated en suite canvas tent-rooms, one of which is a family tent. Room decks offer private, expansive views onto the Crater. Interiors include a warm mix of wooden floors and finishes, down duvets and quick-heating gas heaters. Each spacious en suite bathroom includes a flush toilet and shower. Our inviting African-themed guest areas include two lounges and a dining room. Every evening, the fireplaces in the communal areas are lit. A large shaded veranda with comfortable chairs runs the length of the communal tent making this an ideal place to relax and, on occasion, watch the enactment of significant Maasai ceremonies around a sacred fig tree.

Head out early morning for some Big 5 game viewing and a delectable breakfast in the bush. Alternatively, set off late afternoon for sundowners on the Crater's rim, and spot elusive, nocturnal wildlife rarely seen during the day. Put on your walking shoes and take to the bush on a guided walk with a member of the local Maasai community. On these gentle walks, you will receive wonderful insights into the area's unique medicinal plants, and the interesting culture and beliefs of the Maasai. Along the way, discover the art of tracking and zoom in on the smaller creatures and vegetation - things that you would generally overlook on a game drive. Guided drives and walks in the wider Ngorongoro area, bird watching and community cultural tours are other activity options.