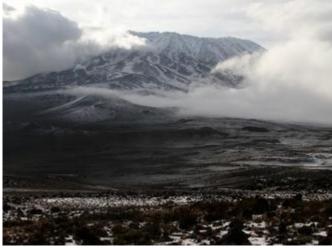

### Entamanu Ngorongoro

Ngorongoro Crater, Tanzania

The intimate refuge of Entamanu Ngorongoro holds a high point on the rim of the Ngorongoro Crater against a backdrop of wild, elemental highlands. Guests have the choice of 6 elevated en suite canvas tent-rooms, one of which is a family tent. Room decks offer private, expansive views onto the Crater. Interiors include a warm mix of wooden floors and finishes, down duvets and quick-heating gas heaters. Each spacious en suite bathroom includes a flush toilet and shower. Our inviting African-themed guest areas include two lounges and a dining room. Every evening, the fireplaces in the communal areas are lit. A large shaded veranda with comfortable chairs runs the length of the communal tent making this an ideal place to relax and, on occasion, watch the enactment of significant Maasai ceremonies around a sacred fig tree.

Head out early morning for some Big 5 game viewing and a delectable breakfast in the bush. Alternatively, set off late afternoon for sundowners on the Crater's rim, and spot elusive, nocturnal wildlife rarely seen during the day. Put on your walking shoes and take to the bush on a guided walk with a member of the local Maasai community. On these gentle walks, you will receive wonderful insights into the area's unique medicinal plants, and the interesting culture and beliefs of the Maasai. Along the way, discover the art of tracking and zoom in on the smaller creatures and vegetation - things that you would generally overlook on a game drive. Guided drives and walks in the wider Ngorongoro area, bird watching and community cultural tours are other activity options.