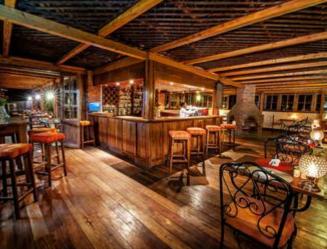

### andBeyond Klein's Camp

Northern Serengeti, Tanzania

Perched on the edge of the Kuka Hills, andBeyond Klein's Camp features intimate safari accommodation - just ten cottages of local stone and makuti, with rich wooden floors and classic interiors. Each cottage has an ensuite bathroom and private veranda with breathtaking views over the surrounding valley. A diversity of resident wildlife, including huge elephant herds, can be viewed from everywhere in camp - even the kitchen boasts unforgettable views. The camp has a large, beautifully furnished bar and sitting area, a sparkling swimming pool, and a Safari Shop featuring locally-made Maasai crafts. Fresh vegetables picked from the Camp's shamba (an organic African garden) create wholesome Pan African dishes. Dinners are served in the main dining area, which is graced by a large open fireplace, or enjoyed in a spectacular clearing deep in the heart of the African bush.

#### WHAT WE LOVE ABOUT ANDBEYOND KLEIN'S CAMP

- Ask your guide to take you on a walk behind the Camp, up the escarpment. At one point along the way, you can see the Masai Mara to the north, the Serengeti to the west, and the &Beyond Klein's Camp wilderness concession to the south.
- Enjoy a leisurely lunch in the camp's shamba (vegetable garden), where lettuce, spinach, peppers, cucumbers, avocadoes, lemons, and a selection of herbs all grow. You can literally 'pick' your own salad and the chef will prepare you the most mouth-wateringly fresh lunch.