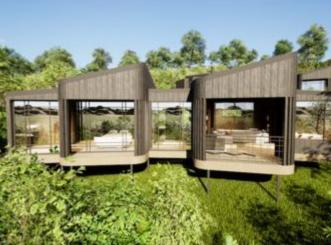

### andBeyond Lake Manyara Tree Lodge

Lake Manyara National Park, Tanzania

Set in the heart of a mahogany forest, and Beyond Lake Manyara Tree Lodge is the only lodge in Lake Manyara National Park. The Lodge, which was designed to exert minimal impact on the environment, is situated in the remote southwestern region of the Park. Cradled in the boughs of ancient mahogany trees, ten stilted treehouse suites are a sophisticated blend of intimacy and romance, offering privacy and exclusivity. Each treehouse suite features generous decks suspended above the forest floor and large windows to invite the lush forest inside. The bathrooms have freestanding baths with a forest view and an outdoor shower. Overlooking a forest boma (outdoor dining area), guest areas are characterised by soaring spaces. An interactive kitchen allows guests to observe the preparation of delicious Pan African food that is enjoyed in the boma, on dining decks or on private viewing decks. Breakfasts and picnics are also served on the lakeshore.