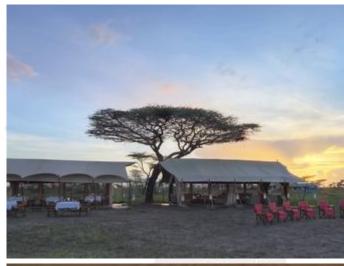

### andBeyond Lake Manyara Tree Lodge

Lake Manyara National Park, Tanzania

Set in the heart of a mahogany forest, and Beyond Lake Manyara Tree Lodge is the only lodge in Lake Manyara National Park. The Lodge, which was designed to exert minimal impact on the environment, is situated in the remote southwestern region of the Park. Cradled in the boughs of ancient mahogany trees, ten stilted treehouse suites are a sophisticated blend of intimacy and romance, offering privacy and exclusivity. Each treehouse suite features generous decks suspended above the forest floor and large windows to invite the lush forest inside. The bathrooms have freestanding baths with a forest view and an outdoor shower. Overlooking a forest boma (outdoor dining area), guest areas are characterised by soaring spaces. An interactive kitchen allows guests to observe the preparation of delicious Pan African food that is enjoyed in the boma, on dining decks or on private viewing decks. Breakfasts and picnics are also served on the lakeshore.

WHAT WE LOVE ABOUT ANDBEYOND LAKE MANYARA TREE LODGE

- Before entering Lake Manyara National Park, be sure to stop at the Rift Valley viewpoint. Here, you can enjoy a picture-perfect view of Lake Manyara and the surrounding escarpment.
- Ask your guide to take you to the Maji Moto springs (Maji Moto means 'hot water' in Kiswahili). These hot water springs are a unique geological feature found nowhere else in Tanzania, and it is said that the water will boil an egg in 30 minutes!
- Experience the unique culture and fascinating way of life of the Maasai people.