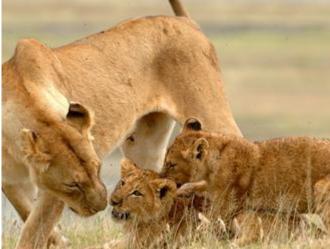

Once you arrive at Lake Manyara Airstrip a member from our andBeyond team will meet you and fellow guests, for your road transfer to andBeyond Lake Manyara Tree Lodge.

Lake Manyara National Park offers a wilderness experience in diverse habitats, from its Rift Valley soda lake to dense woodlands and steep mountainsides. Apart from a spectacular setting, the park is famous for its unusual tree-climbing lions and the vast elephant herds it was established to protect. (Approximately 3.5 hours).

WHAT WE LOVE ABOUT ANDBEYOND LAKE MANYARA TREE LODGE

- Before entering Lake Manyara National Park, be sure to stop at the Rift Valley viewpoint. Here, you can enjoy a picture-perfect view of Lake Manyara and the surrounding escarpment.
- Ask your guide to take you to the Maji Moto springs (Maji Moto means 'hot water' in Kiswahili). These hot water springs are a unique geological feature found nowhere else in Tanzania, and it is said that the water will boil an egg in 30 minutes!
- Experience the unique culture and fascinating way of life of the Maasai people.