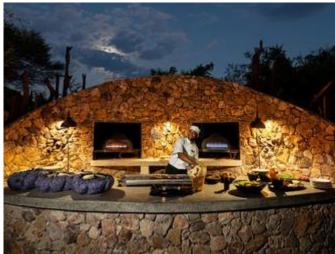

For a complete cuisine immersion, expect menus that are uncomplicated, easy to eat, fresh, healthy and wholesome. The traditional boma will still be the hero of night-time dining and artisanal pizzas as well as salt-crusted, whole baked fish, which pays homage to the region's great lakes, will also be served in this unique space. Of course, the lodge's well-known breakfast trays, with fresh juices and house baked bread are absolutely not to be missed. An interactive kitchen creates a space for guests to work alongside chefs and plan their menus for the day.