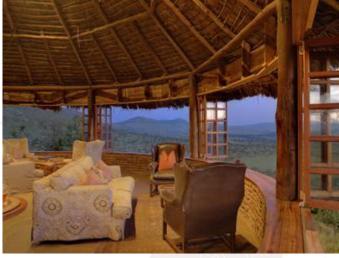

### Entamanu Ngorongoro

Ngorongoro Crater, Tanzania

The intimate refuge of Entamanu Ngorongoro holds a high point on the rim of the Ngorongoro Crater against a backdrop of wild, elemental highlands. Guests have the choice of 6 elevated en suite canvas tent-rooms, one of which is a family tent. Room decks offer private, expansive views onto the Crater. Interiors include a warm mix of wooden floors and finishes, down duvets and quick-heating gas heaters. Each spacious en suite bathroom includes a flush toilet and shower. Our inviting African-themed guest areas include two lounges and a dining room. Every evening, the fireplaces in the communal areas are lit. A large shaded veranda with comfortable chairs runs the length of the communal tent making this an ideal place to relax and, on occasion, watch the enactment of significant Maasai ceremonies around a sacred fig tree.

Head out early morning for some Big 5 game viewing and a delectable breakfast in the bush. Alternatively, set off late afternoon for sundowners on the Crater's rim, and spot elusive, nocturnal wildlife rarely seen during the day. Put on your walking shoes and take to the bush on a guided walk with a member of the local Maasai community. On these gentle walks, you will receive wonderful insights into the area's unique medicinal plants, and the interesting culture and beliefs of the Maasai. Along the way, discover the art of tracking and zoom in on the smaller creatures and vegetation - things that you would generally overlook on a game drive. Guided drives and walks in the wider Ngorongoro area, bird watching and community cultural tours are other activity options.