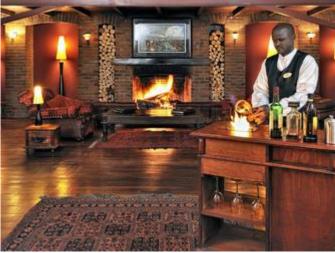

### Entamanu Ngorongoro

Ngorongoro Crater, Tanzania

The intimate refuge of Entamanu Ngorongoro holds a high point on the rim of the Ngorongoro Crater against a backdrop of wild, elemental highlands. Guests have the choice of 6 elevated en suite canvas tent-rooms, one of which is a family tent. Room decks offer private, expansive views onto the Crater. Interiors include a warm mix of wooden floors and finishes, down duvets and quick-heating gas heaters. Each spacious en suite bathroom includes a flush toilet and shower. Our inviting African-themed guest areas include two lounges and a dining room. Every evening, the fireplaces in the communal areas are lit. A large shaded veranda with comfortable chairs runs the length of the communal tent making this an ideal place to relax and, on occasion, watch the enactment of significant Maasai ceremonies around a sacred fig tree.

Head out early morning for some Big 5 game viewing and a delectable breakfast in the bush. Alternatively, set off late afternoon for sundowners on the Crater's rim, and spot elusive, nocturnal wildlife rarely seen during the day. Put on your walking shoes and take to the bush on a guided walk with a member of the local Maasai community. On these gentle walks, you will receive wonderful insights into the area's unique medicinal plants, and the interesting culture and beliefs of the Maasai. Along the way, discover the art of tracking and zoom in on the smaller creatures and vegetation - things that you would generally overlook on a game drive. Guided drives and walks in the wider Ngorongoro area, bird watching and community cultural tours are other activity options.