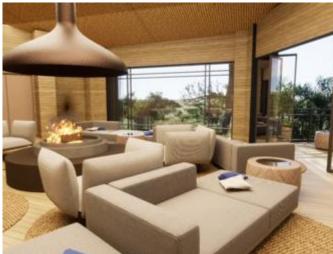

### andBeyond Lake Manyara Tree Lodge

Lake Manyara National Park, Tanzania

Set in the heart of a mahogany forest, and Beyond Lake Manyara Tree Lodge is the only lodge in Lake Manyara National Park. The Lodge, which was designed to exert minimal impact on the environment, is situated in the remote southwestern region of the Park. Cradled in the boughs of ancient mahogany trees, ten stilted treehouse suites are a sophisticated blend of intimacy and romance, offering privacy and exclusivity. Each treehouse suite features generous decks suspended above the forest floor and large windows to invite the lush forest inside. The bathrooms have freestanding baths with a forest view and an outdoor shower. Overlooking a forest boma (outdoor dining area), guest areas are characterised by soaring spaces. An interactive kitchen allows guests to observe the preparation of delicious Pan African food that is enjoyed in the boma, on dining decks or on private viewing decks. Breakfasts and picnics are also served on the lakeshore.