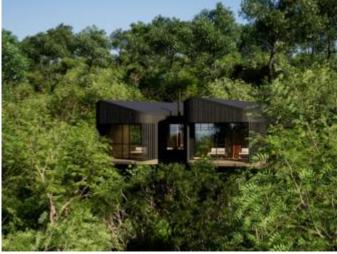

### andBeyond Lake Manyara Tree Lodge

Lake Manyara National Park, Tanzania

Set in the heart of a mahogany forest, and Beyond Lake Manyara Tree Lodge is the only lodge in Lake Manyara National Park. The Lodge, which was designed to exert minimal impact on the environment, is situated in the remote southwestern region of the Park. Cradled in the boughs of ancient mahogany trees, ten stilted treehouse suites are a sophisticated blend of intimacy and romance, offering privacy and exclusivity. Each treehouse suite features generous decks suspended above the forest floor and large windows to invite the lush forest inside. The bathrooms have freestanding baths with a forest view and an outdoor shower. Overlooking a forest boma (outdoor dining area), guest areas are characterised by soaring spaces. An interactive kitchen allows guests to observe the preparation of delicious Pan African food that is enjoyed in the boma, on dining decks or on private viewing decks. Breakfasts and picnics are also served on the lakeshore.