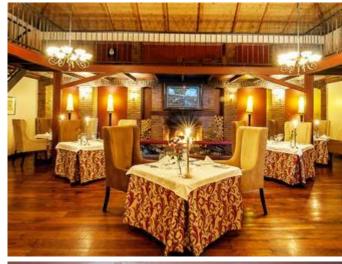

### Elewana Arusha Coffee Lodge

Arusha, Tanzania

The aptly named Arusha Coffee Lodge lies hidden amongst the sprawling grounds of Tanzania's largest coffee plantation below the rugged peaks of Mt Meru. Guests can unwind in one of the lodge's prized plantation suites, which each boast a romantic four-poster bed draped in Egyptian cotton linen, a split-level sitting area, ensuite bathroom, mosquito nets, ceiling fans, an open fireplace, personal bar and private veranda, which overlook rows and rows of berry-laden coffee bushes.

Guests can enjoy scrumptious meals in the Coffee Lodge lounge or sip on their favourite drinks in the bar area. A boutique store, swimming pool and garden terrace add to guest delight. For additional costs optional adventures include a tour at the Shanga Shangaa coffee plantation, as well as visits to the Museum of Natural History, the Maasai market on Faya Road and the world's only tanzanite mine. A game drive in Mt Meru National Park, accompanied by a delicious picnic lunch, makes a wonderful outing.