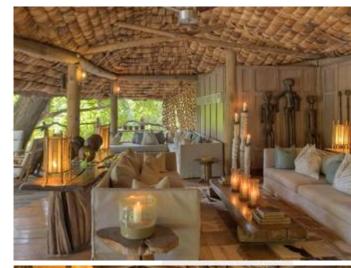

### andBeyond Lake Manyara Tree Lodge

Lake Manyara National Park, Tanzania

Set in the heart of a mahogany forest, and Beyond Lake Manyara Tree Lodge is the only lodge in Lake Manyara National Park. The Lodge, which was designed to exert minimal impact on the environment, is situated in the remote southwestern region of the Park. Cradled in the boughs of ancient mahogany trees, ten stilted treehouse suites are a sophisticated blend of intimacy and romance, offering privacy and exclusivity. Each treehouse suite features generous decks suspended above the forest floor and large windows to invite the lush forest inside. The bathrooms have freestanding baths with a forest view and an outdoor shower. Overlooking a forest boma (outdoor dining area), guest areas are characterised by soaring spaces. An interactive kitchen allows guests to observe the preparation of delicious Pan African food that is enjoyed in the boma, on dining decks or on private viewing decks. Breakfasts and picnics are also served on the lakeshore.