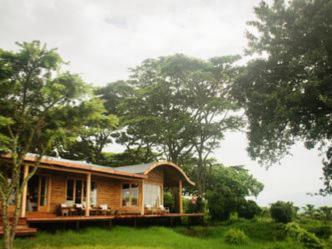

#### andBeyond Lake Manyara Tree Lodge

Lake Manyara National Park, Tanzania

### andBeyond Lake Manyara Tree Lodge

Lake Manyara National Park, Tanzania

Set in the heart of a mahogany forest, and Beyond Lake Manyara Tree Lodge is the only lodge in Lake Manyara National Park. The Lodge, which was designed to exert minimal impact on the environment, is situated in the remote southwestern region of the Park. Cradled in the boughs of ancient mahogany trees, ten stilted treehouse suites are a sophisticated blend of intimacy and romance, offering privacy and exclusivity. Each treehouse suite features generous decks suspended above the forest floor and large windows to invite the lush forest inside. The bathrooms have freestanding baths with a forest view and an outdoor shower. Overlooking a forest boma (outdoor dining area), guest areas are characterised by soaring spaces. An interactive kitchen allows guests to observe the preparation of delicious Pan African food that is enjoyed in the boma, on dining decks or on private viewing decks. Breakfasts and picnics are also served on the lakeshore.