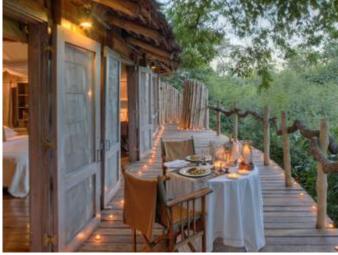

### andBeyond Klein's Camp

Northern Serengeti, Tanzania

Perched on the edge of the Kuka Hills, andBeyond Klein's Camp features intimate safari accommodation - just ten cottages of local stone and makuti, with rich wooden floors and classic interiors. Each cottage has an ensuite bathroom and private veranda with breathtaking views over the surrounding valley. A diversity of resident wildlife, including huge elephant herds, can be viewed from everywhere in camp - even the kitchen boasts unforgettable views. The camp has a large, beautifully furnished bar and sitting area, a sparkling swimming pool, and a Safari Shop featuring locally-made Maasai crafts. Fresh vegetables picked from the Camp's shamba (an organic African garden) create wholesome Pan African dishes. Dinners are served in the main dining area, which is graced by a large open fireplace, or enjoyed in a spectacular clearing deep in the heart of the African bush.

#### WHAT WE LOVE ABOUT ANDBEYOND KLEIN'S CAMP

- Ask your guide to take you on a walk behind the Camp, up the escarpment. At one point along the way, you can see the Masai Mara to the north, the Serengeti to the west, and the &Beyond Klein's Camp wilderness concession to the south.
- Enjoy a leisurely lunch in the camp's shamba (vegetable garden), where lettuce, spinach, peppers, cucumbers, avocadoes, lemons, and a selection of herbs all grow. You can literally 'pick' your own salad and the chef will prepare you the most mouth-wateringly fresh lunch.