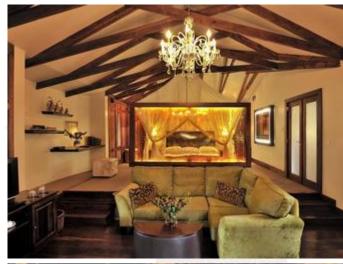

### Elewana Arusha Coffee Lodge

Arusha, Tanzania

The aptly named Arusha Coffee Lodge lies hidden amongst the sprawling grounds of Tanzania's largest coffee plantation below the rugged peaks of Mt Meru. Guests can unwind in one of the lodge's prized plantation suites, which each boast a romantic four-poster bed draped in Egyptian cotton linen, a split-level sitting area, ensuite bathroom, mosquito nets, ceiling fans, an open fireplace, personal bar and private veranda, which overlook rows and rows of berry-laden coffee bushes.

Guests can enjoy scrumptious meals in the Coffee Lodge lounge or sip on their favourite drinks in the bar area. A boutique store, swimming pool and garden terrace add to guest delight. For additional costs optional adventures include a tour at the Shanga Shangaa coffee plantation, as well as visits to the Museum of Natural History, the Maasai market on Faya Road and the world's only tanzanite mine. A game drive in Mt Meru National Park, accompanied by a delicious picnic lunch, makes a wonderful outing.