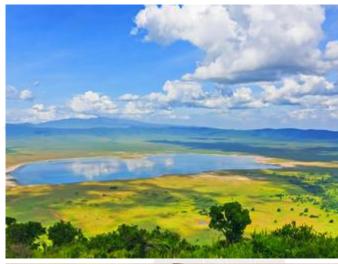

### Entamanu Ngorongoro

Ngorongoro Crater, Tanzania

The intimate refuge of Entamanu Ngorongoro holds a high point on the rim of the Ngorongoro Crater against a backdrop of wild, elemental highlands. Guests have the choice of 6 elevated en suite canvas tent-rooms, one of which is a family tent. Room decks offer private, expansive views onto the Crater. Interiors include a warm mix of wooden floors and finishes, down duvets and quick-heating gas heaters. Each spacious en suite bathroom includes a flush toilet and shower. Our inviting African-themed guest areas include two lounges and a dining room. Every evening, the fireplaces in the communal areas are lit. A large shaded veranda with comfortable chairs runs the length of the communal tent making this an ideal place to relax and, on occasion, watch the enactment of significant Maasai ceremonies around a sacred fig tree.

#### WHAT WE LOVE ABOUT NOMAD ENTAMANU NGORONGORO

- Watching the sun rise over the Ngorongoro Crater, and set over the Serengeti
- The core ethos of leaving no footprint
- Great attention to detail right down to the hot water bottles at night