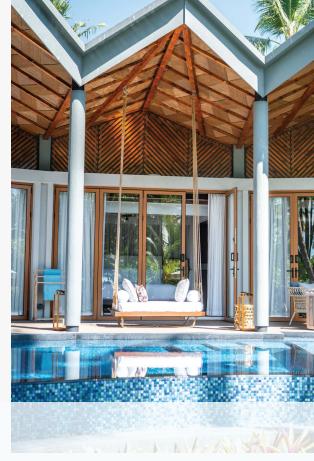

#### HAWKSBILL GARDEN POOL VILLA

ONE BEDROOM VILLA

SLEEPS TWO + ONE EXTRA BED

(a) 141 SQ M | 1518 SQ FT

This beautifully designed villa features a **spacious bedroom with a king-sized bed**, separate living room and luxurious bathroom for ultimate comfort. Step outside to your **private deck**, complete with an outdoor dining area and a **private pool**.

The villa also boasts a **lush private garden** and an **invigorating outdoor shower** for a true natural escape.