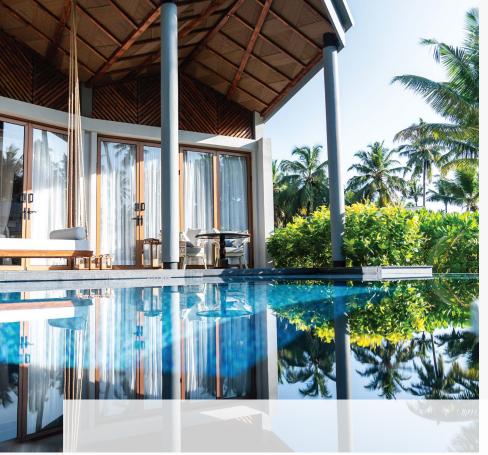

#### HAWKSBILL GARDEN POOL VILLA

ONE BEDROOM VILLA

SLEEPS TWO + ONE EXTRA BED

(a) 141 SQ M | 1518 SQ FT

This beautifully designed villa features a **spacious bedroom with a king-sized bed**, separate living room and luxurious bathroom for ultimate comfort. Step outside to your **private deck**, complete with an outdoor dining area and a **private pool**.

The villa also boasts a **lush private garden** and an **invigorating outdoor shower** for a true natural escape.