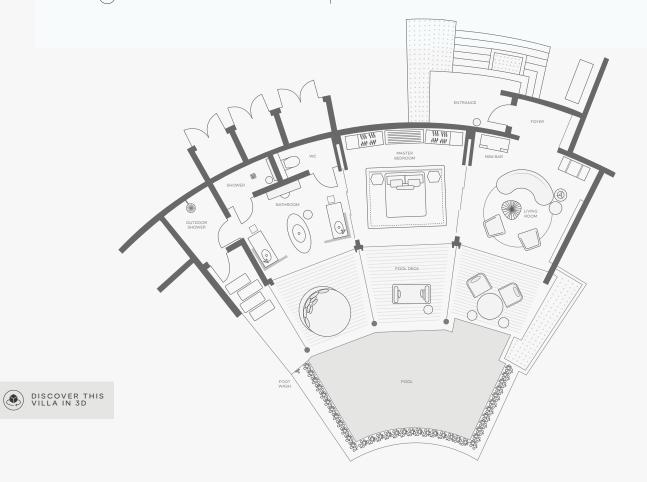

#### HAWKSBILL GARDEN POOL VILLA

ONE BEDROOM VILLA

SLEEPS TWO + ONE EXTRA BED

(a) 141 SQ M | 1518 SQ FT

This beautifully designed villa features a **spacious bedroom with a king-sized bed**, separate living room and luxurious bathroom for ultimate comfort. Step outside to your **private deck**, complete with an outdoor dining area and a **private pool**.

The villa also boasts a **lush private garden** and an **invigorating outdoor shower** for a true natural escape.