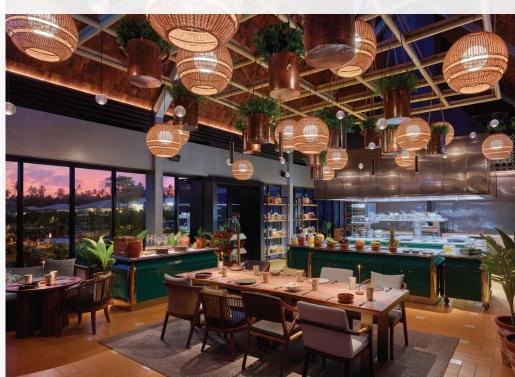

## MAISON DES EPICES

CREOLE-LATIN FUSION Maison des Epices is a restaurant that **blends Creole and Latino cultures**, celebrating their rich traditions, flavors, and heritage. With an emphasis on authenticity, the restaurant features **open-fire cooking** using sustainable wood, creating a unique and flavorful dining experience.

Handmade spices elevate each dish, while the extensive, curated, liquor collection, unique to Creole and Latino traditions, complements the flavors. The vibrant atmosphere is enhanced by music, adding to the ambiance and offering guests a true taste of cultural fusion.