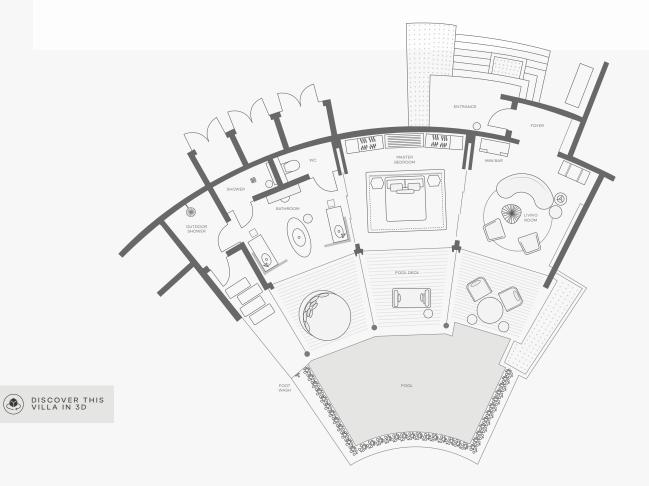

#### HAWKSBILL GARDEN POOL VILLA

ONE BEDROOM VILLA

SLEEPS TWO + ONE EXTRA BED

(a) 141 SQ M | 1518 SQ FT

This beautifully designed villa features a **spacious bedroom with a king-sized bed**, separate living room and luxurious bathroom for ultimate comfort. Step outside to your **private deck**, complete with an outdoor dining area and a **private pool**.

The villa also boasts a **lush private garden** and an **invigorating outdoor shower** for a true natural escape.