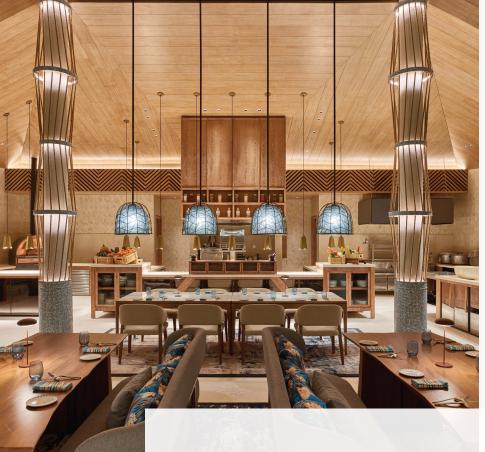

Moulin offers a **soil-to-soul dining experience**, rooted in the philosophy of transforming nature's bounty into a **journey of sustainability** and flavor that also nourishes wellbeing.

The experience begins with seasonal, **locally sourced ingredients**—many freshly harvested from the restaurant's own garden—and crafted into **exclusive menus** that celebrate both the environment and culinary excellence. Each dish is paired with fine wines or teas, **carefully chosen to enhance the natural flavors**. Exclusive to Moulin, also renowned for its award-winning architecture and captivating atmosphere, the Soil to Soul concept creates a holistic, immersive dining experience that **engages all the senses**.