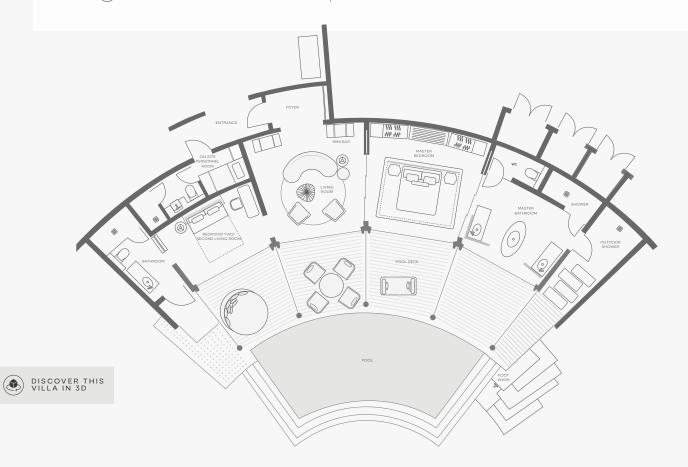

## **GRAND** HAWKSBILL POOL VILLA

ONE BEDROOM VILLA WITH A STUDY ROOM

SLEEPS FOUR

(a) 194 SQ M | 2088 SQ FT

Drawing on our heritage of **timeless elegance** with a modern sensibility our villas are designed to be a **sanctuary of elegance** and comfort.

Featuring a bedroom with one king-sized bed, elegant master bathroom and separate living room, the Grand Hawksbill Villa also offers the flexibility of an extra bedroom or study space with en-suite shower room. It also includes, **outdoor** deck with dining space, outdoor shower, private pool and garden with direct beach access.