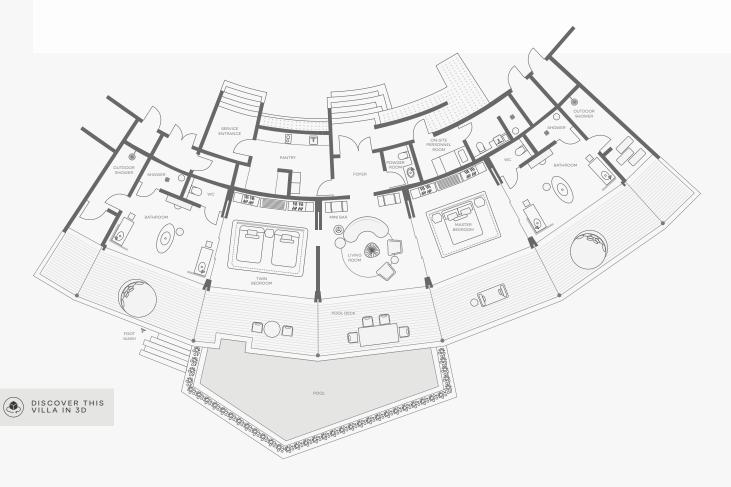

#### BLACKTIP POOL VILLA

TWO BEDROOM VILLA

SLEEPS FOUR

(a) 393 SQ M | 4231 SQ FT

Enjoy the charm of this **spacious villa**, which features **two bedrooms**, one with a **king-sized bed** and the other with **two queen beds**. Each bedroom boasts a spacious bathroom with a bathtub and walk-in shower. This villa also benefits from a **generous outdoor terrace** with its own private pool and outdoor dining space.

Enjoy **direct access to the beach** and outdoor shower to help you cool off. The indoor space features a separate living room. A nanny room with en-suite is also available.