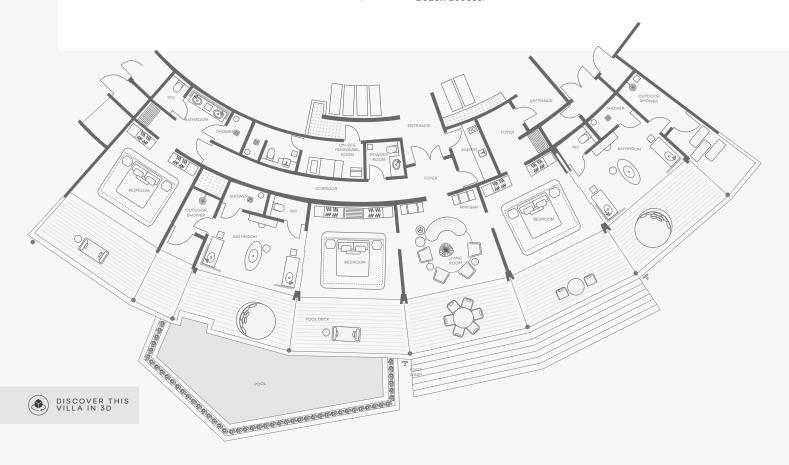

# EAGLE RAY POOL VILLA

FIVE BEDROOM VILLA

SLEEPS TEN

(a) 751 SQ M | 8084 SQ FT

Enjoy the flexibility of this elegant suite, which is ideally situated in a secluded enclave. With **5 separate bedrooms**, each with one king-sized bed and en-suite bathroom.

Relax in the **separate living room**, complete with its own state-of-the-art entertainment system and a powder room for guests. The master suite also features its **own private pool**. The villa further benefits from a nanny room with an en-suite bathroom, as well as a service kitchen. An exclusive suite, this villa provides both space and privacy for the entire family.