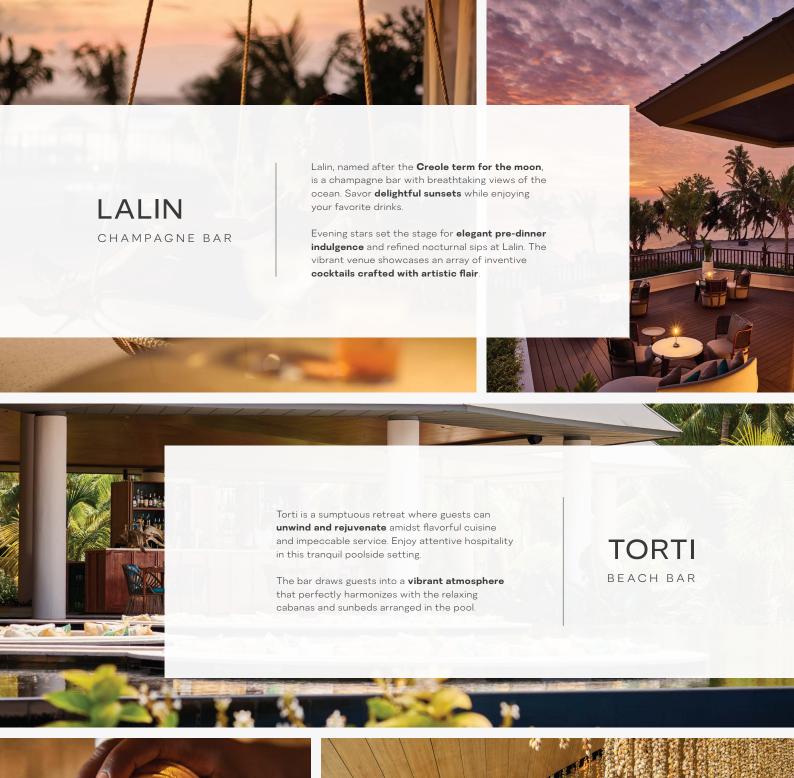

y music, adding to the ambiance and offering guests a true taste of cultural fusion.











MEDITERRANEAN BRASSERIE La Perle is a **vibrant brasserie** inspired by **Northern Mediterranean and Asian cuisines**. By day, it offers a personalized, wholesome breakfast featuring freshly baked artisanal items, a variety of hot and cold dishes, and expertly brewed Tanzanian coffee. At lunch, the restaurant creates a **relaxed atmosphere** with Northern Mediterranean classics, subtly enhanced by Asian influences.

As evening falls, La Perle **celebrates the ocean's bounty** with locally sourced seafood and the freshest daily catch, expertly paired with the rich flavors of the Northern Mediterranean and **inventive global twists**, offering a laid-back yet unforgettable dining experience.







## PEACOCK TERRACE

PARISIAN INSPIRED

Inspired by the original in New York, each Waldorf Astoria hotel offers a distinctive, modern reflection of the first, iconic Peacock Alley. Peacock Terrace is defined as an intimate sanctuary, a haven for Platte freshly roasted coffee, unique tea blends and daily infusions.





Contact us to craft an extraordinary experience in paradise, tailored just for you.

+248 439 7141 | SEZPI.HOTEL@WALDORFASTORIA.COM

STAY CONNECTED TO PARADISE - FOLLOW ALONG

@WALDORFASTORIAPLATTEISLAND