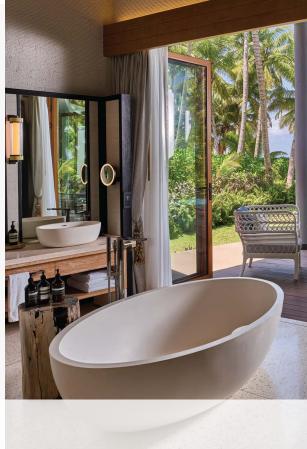

#### BLACKTIP POOL VILLA

TWO BEDROOM VILLA

SLEEPS FOUR

(a) 393 SQ M | 4231 SQ FT

Enjoy the charm of this **spacious villa**, which features **two bedrooms**, one with a **king-sized bed** and the other with **two queen beds**. Each bedroom boasts a spacious bathroom with a bathtub and walk-in shower. This villa also benefits from a **generous outdoor terrace** with its own private pool and outdoor dining space.

Enjoy **direct access to the beach** and outdoor shower to help you cool off. The indoor space features a separate living room. A nanny room with en-suite is also available.