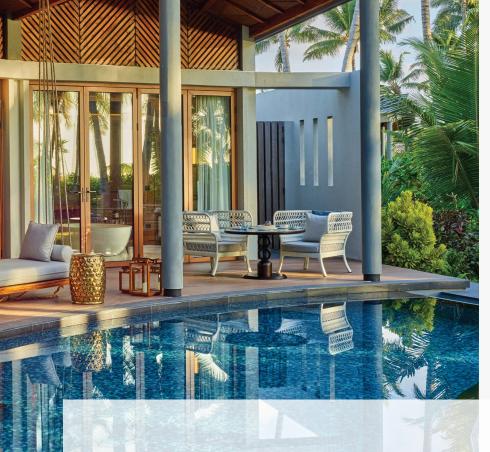

#### HAWKSBILL GARDEN POOL VILLA

ONE BEDROOM VILLA

SLEEPS TWO + ONE EXTRA BED

(a) 141 SQ M | 1518 SQ FT

This beautifully designed villa features a **spacious bedroom with a king-sized bed**, separate living room and luxurious bathroom for ultimate comfort. Step outside to your **private deck**, complete with an outdoor dining area and a **private pool**.

The villa also boasts a **lush private garden** and an **invigorating outdoor shower** for a true natural escape.