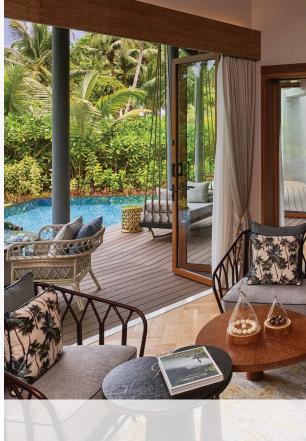

#### HAWKSBILL GARDEN POOL VILLA

ONE BEDROOM VILLA

SLEEPS TWO + ONE EXTRA BED

(a) 141 SQ M | 1518 SQ FT

This beautifully designed villa features a **spacious bedroom with a king-sized bed**, separate living room and luxurious bathroom for ultimate comfort. Step outside to your **private deck**, complete with an outdoor dining area and a **private pool**.

The villa also boasts a **lush private garden** and an **invigorating outdoor shower** for a true natural escape.