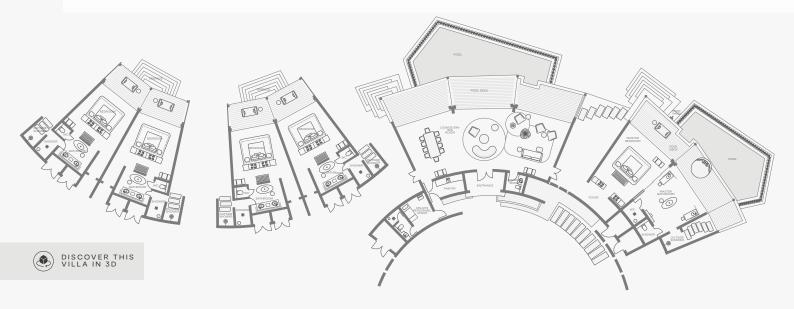

# EAGLE RAY POOL VILLA

FIVE BEDROOM VILLA

SLEEPS TEN

(a) 751 SQ M | 8084 SQ FT

Enjoy the flexibility of this elegant suite, which is ideally situated in a secluded enclave. With **5 separate bedrooms**, each with one king-sized bed and en-suite bathroom.

Relax in the **separate living room**, complete with its own state-of-the-art entertainment system and a powder room for guests. The master suite also features its **own private pool**. The villa further benefits from a nanny room with an en-suite bathroom, as well as a service kitchen. An exclusive suite, this villa provides both space and privacy for the entire family.